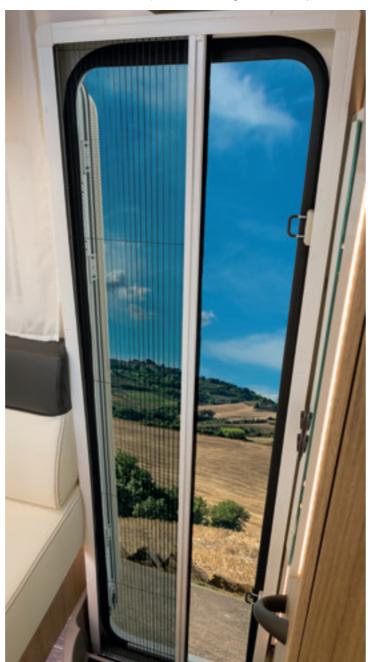

#### Getting on board is easy

-X- More technology

Thanks to the rear

panel.

camera and 120 V solar

Convenient access to the living unit thanks to the lowered step and the **entrance door with window and fixed flyscreen**.

#### Getting on board is easy

Convenient access to the living unit thanks to the lowered step and the **entrance door with window and fixed flyscreen**.

ZEFIRO

On some models, entry is even easier thanks to the **XL door** (with integrated dustbin).

#### Getting on board is easy

Convenient access to the living unit thanks to the lowered step and the **XL entrance door with** window and fixed flyscreen (with integrated dustbin).

Absolute protection against infiltration guaranteed for 6 years by Roller Team.

#### Mosquito net • to keep unwanted guests away

**LCD holder** • for comfortable watching television