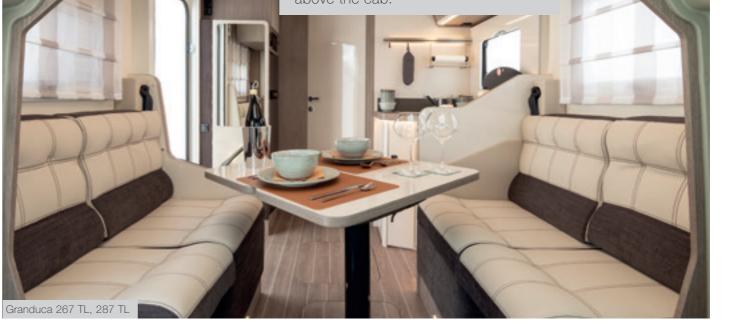

17

Your house with a view.

A cosy setting like home, even when travelling. (Internal height of more than 2 metres).

Enjoying a nice lunch or dinner all together will be a pleasure thanks to the comfortable seats and the practicality of the folding top table or sliding table. Even evening relaxation is guaranteed by the LED spot lights that illuminate the dinette with the right and dedicated light.

All the technology you're looking for is always available with USB sockets to charge smartphones, PCs and tablets. Large, airy windows to admire the landscape wherever you go, while ensuring plenty of light inside.

---

The second se

3 3

NETTE

-----

Granduca 298 TL

Plenty of room to carry everything you want with an extra stowage space above the cab.

Upholstery