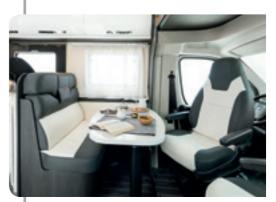

## Zefiro

Free to explore without compromise, whatever the destination.

Those details that count to feel free to do what you want, even in the furthest place.

Nice, comfortable, reliable. Extraordinary. Versatility and maximum liveable space. Its innovative design and intelligent living solutions make Zefiro a unique product that surprises with its comfort, liveable space and functionality.

The **Zefiro range** is designed **to fully enjoy travel experiences** in the utmost comfort, without giving up to anything.

#### Zefiro range

An overview,

Harmony of the interior. The Zefiro range stands out for its balanced aesthetics.

The light wood furniture contrasts with the glossy laminate wall unit doors, the white walls and the chrome handles.

## ZEFIRO RANGE

Ē

Always the right atmosphere thanks to the LED lighting of the profiles and the perimeter courtesy lights which highlight the furnishing as a whole.

The extremely practical and comfortable spaces are complemented by the ergonomic seat fabrics and the coordinated covers of the revolving seats.

17

- mun

In love with sight.

The perfect setting for your holiday in maximum comfort. (Internal height of more than 2 metres).

Comfortable and cosy seats for your daily relaxation or to plan your next adventure. You can do it at any time, even in the evening, with LED spot lights that ensure maximum visibility without disturbing others.

All the technology you're looking for is available around you with USB sockets to charge smartphones, PCs and tablets. The windows are large and airy to contemplate the beauty of the panorama and illuminate the environment.

-

1.30

DINETTE

The quilted fabric of the upholstery on the underside of the seats and the elevating bed gives a luxurious look to the dinette as a whole. Whatever your living needs, the dinette tables are perfectly suited to your movements, because they can be moved, rotated or folded.