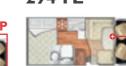

#### Kronos 274 TL • Kronos 274 INTEGRAL

Perfect for large teams. It accommodates up to six people, both during the trip and at night. The dinette is the true heart of the vehicle, formed by two large and comfortable opposed sofas served by a central island table; this shape favours conviviality.

#### Zefiro 274 TL • Zefiro 274 INTEGRAL

Perfect for large teams. It accommodates up to six people, both during the trip and at night. The dinette is the true heart of the vehicle, formed by two large and comfortable opposed sofas served by a central island table; this shape favours conviviality.