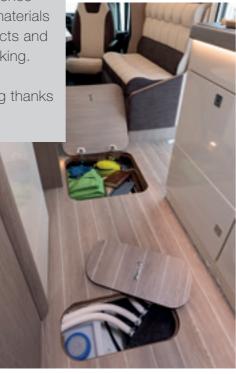

## 690 It of available space

Large space available in the double floor that allows easy loading both from the inside and from the outside.

The maxi-garage is fitted at the front, with a capacity of 550 litres. At the entry of the cell, in the access step, there is a comfortable **shoe holder** of 35 litres. Inside, the double floor is accessed through the **floor trapdoors** with a capacity of 105 litres. **BRANDUCA** 

Even more space for your shopping thanks to the floor hatches.

randuca 267 TL, 287 TL

Plenty of space for your expert chef's equipment, with large drawers equipped with push-lock handles and soft-close closure, pull-out sliding baskets with chrome metal edges underneath the hobs and dish rack insert on the side of the kitchen.