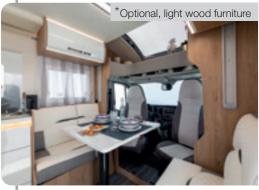

## Granduca

The world at your fingertips. You won't miss home, wherever you are.

A motorhome with an elegant design, modern interior, trendy colours and precious finishes.

All the comfort of home, with an unmistakable style that combines with unique technological solutions. The design in motion that transforms travel style into top living comfort, safety and absolute reliability.

The **Granduca** range is designed for the most demanding motorhome owners who love beautiful and safe vehicles, refined in design, comfortable and **functional to live wonderful adventures** everywhere without leaving the comfort and safety of home.

#### Granduca range

Uno sguardo d'insieme.

Beauty and top comfort. The Granduca range is characterised by the contemporary style of the rooms, with furnishing elements and wall units with a light 'soul' that creates a pleasant contrast with the dark wood furniture.

A smart and captivating atmosphere thanks to the LED lighting of the profiles and the perimeter courtesy lights which highlight all furnishing elements.

## GRANDUCA RANGE

The soft-touch ceiling lining offers an elegant and refined appearance.

The covers on the swivel seats matching the upholstery add charm to the whole environment.

KATEL A

The rooms recall the comfort on board, thanks to the wall units with rounded lines to guarantee freedom of movement.

17

Your house with a view.

A cosy setting like home, even when travelling. (Internal height of more than 2 metres).

Enjoying a nice lunch or dinner all together will be a pleasure thanks to the comfortable seats and the practicality of the folding top table or sliding table. Even evening relaxation is guaranteed by the LED spot lights that illuminate the dinette with the right and dedicated light.

All the technology you're looking for is always available with USB sockets to charge smartphones, PCs and tablets. Large, airy windows to admire the landscape wherever you go, while ensuring plenty of light inside.