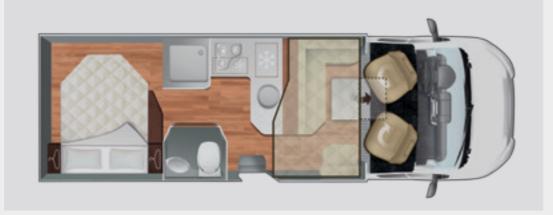

#### Zefiro 234 TL

The semi-motorhome dedicated to couples who want ample stowage possibilities and comfort on board.

Its peculiarity is its rear part with variable volume maxi-garage that houses a single bed, with elevating and removable base. Above is a spacious wardrobe that extends across the entire width of the vehicle with access from both the aisle and the bathroom.

#### Zefiro 291 M • Zefiro 291 TL • Zefiro 291 P

The super compact motorhome, under six meters with plenty of stowage. Available in overcab version, or semi-motorhome version with or without elevating bed, it is ideal for those who are looking for a handy vehicle and do not want to give up the possibility of stowage. It has in fact a capacious wardrobe placed under the rear bed, with drawers and clothes hanger rod. It also has a large garage with 2 storage compartments.