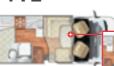

---

The second se

3 3

NETTE

-----

Granduca 298 TL

Plenty of room to carry everything you want with an extra stowage space above the cab.

Upholstery