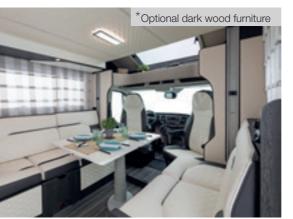

Spaces designed by expert hands in a continuous exchange of usability, necessity and practicality.

Ø,

600

The perfect frame to capture your travels

1000

DINÉTTE

An environment to live your happy moments to the full (internal height of more than 2 meters). Large windows to see breathtaking views and radiate the dinette with natural light. LED lighting to always create the perfect atmosphere.

Large seats ready to welcome diners in maximum comfort or a moment of relaxation, for reading a book, even in the evening, thanks to LED spot lights that do not disturb travel companions. Tables that adapt to the spaces and needs of your everyday life.

Technology at your fingertips with USB sockets to charge smartphones, PCs and tablets where you need to use them.

Kronos 234 TL

Kronos 261 TL, 267 TL, 287 <sup>-</sup>