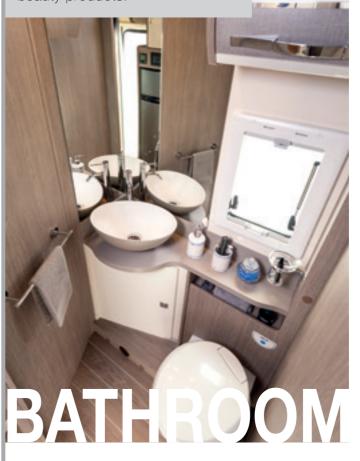

#### Your tailor-made wellness centre

....

Large wall cabinets and storage compartments to hold all your beauty products.

Devised for your moments of well-being. Bright environments thanks to the lights inserted on the mirror and the presence of the window for fresh air recirculation.

Elegantly shaped washbasins. Soft light in the shower.

Compact or separate environments that can be separated by sliding doors. Independent or integrated shower.