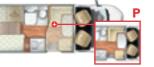

#### Kronos 283 TL • Kronos 283 P

The ideal semi-motorhome for families of 4 people who are looking for a lot of stowage space. Its peculiarity is the sleeping area, with large twin rear beds, which offer plenty of stowage under the bases. The right bed is variable length, thanks to the sliding bed base. There is also the possibility of joining them in a single bed of maxi size. Large storage possibilities also in the garage, which is large. Bathroom and shower in two separate rooms.