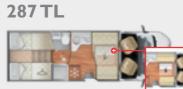

#### 2 KITCHEN Zefiro 261 TL, 267 TL, 287 TL

There is also plenty of space to organise dishes and food, thanks to the large drawers with "push-lock" handles and "soft-close" closure and the sliding extraction baskets with chrome-plated metal sides under the hobs.