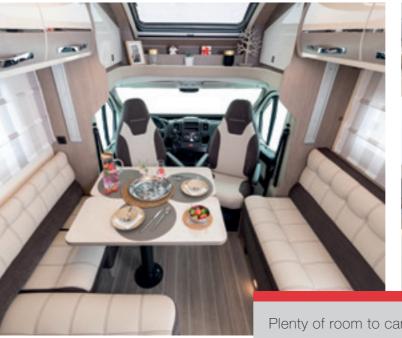

17

Your house with a view.

A cosy setting like home, even when travelling. (Internal height of more than 2 metres).

Enjoying a nice lunch or dinner all together will be a pleasure thanks to the comfortable seats and the practicality of the folding top table or sliding table. Even evening relaxation is guaranteed by the LED spot lights that illuminate the dinette with the right and dedicated light.

All the technology you're looking for is always available with USB sockets to charge smartphones, PCs and tablets. Large, airy windows to admire the landscape wherever you go, while ensuring plenty of light inside.

---

The second se

3 3

NETTE

-----

Granduca 298 TL

Plenty of room to carry everything you want with an extra stowage space above the cab.

Upholstery