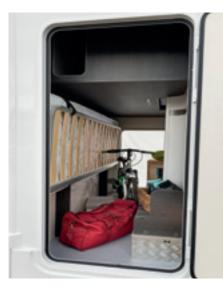

## Take the whole -

Thanks to the XXL garage with a maximum load capacity of 300 kg you will have everything you need wherever you go; the Flex Space up and down bed system allows you to adjust the garage volume according to your loading needs (standard in models with central and transversal bed).

#### Getting on board is easy

-X- More technology

Thanks to the rear

panel.

camera and 120 V solar

Convenient access to the living unit thanks to the lowered step and the **entrance door with window and fixed flyscreen**.

KRONOS7

On some models, entry is even easier thanks to the **XL door** (with integrated dustbin).

Absolute protection against infiltration guaranteed for 6 years by Roller Team

ROLLER TEAM

284TL