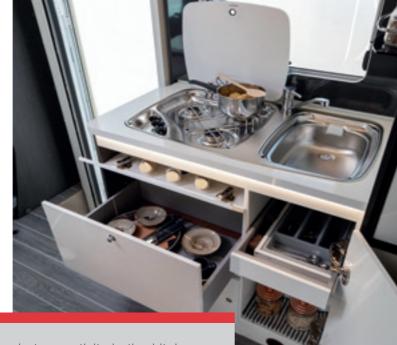

Two or three burner hob, large worktop that can be increased thanks to the sink covers and the glass cover of the hob. Wide and deep steel sink like at home, with domestic type mixer.

Everything in its place

> All the space you need to store your tableware, even the bulkiest ones, and your food supplies. Large drawers with "push-lock" handles and "soft-close" closure. Pull-out sliding baskets with chrome metal edges.