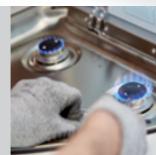

#### Upholstery

Madras (Standard ■, Fabric)

Evoque (Optional □, Imitation Leather)

Lux\* (Optional □, Fabric/Imitation Leather)

0

Give free rein to creativity in the kitchen with Kronos. You have all the space you need to cook what you prefer.

Two or three burner hob, large worktop that can be increased thanks to the sink covers and the glass cover of the hob. Wide and deep steel sink like at home, with domestic type mixer.

Everything in its place

#### Upholstery

Regal (Standard ■, Imitation Leather)

**Oysterl** (Optional D, Fabric/Imitation Leather)

Candra (Optional □, Fabric)

Lux\* (Optional D, Fabric/Imitation Leather)

Experiment with new recipes.

You can test your talents at the stove like you're at home. With the kitchens in the Zefiro range you have plenty of room to prepare delicious recipes.

The handy floor hatches will allow you to stock up more generously.