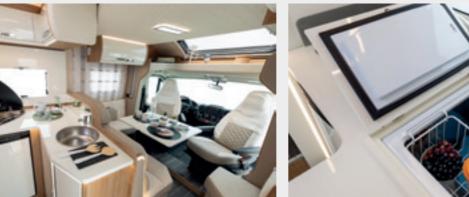

Spaces designed by expert hands in a continuous exchange of usability, necessity and practicality.

Ø,

600

The perfect frame to capture your travels

1000

DINÉTTE

An environment to live your happy moments to the full (internal height of more than 2 meters). Large windows to see breathtaking views and radiate the dinette with natural light. LED lighting to always create the perfect atmosphere.

Large seats ready to welcome diners in maximum comfort or a moment of relaxation, for reading a book, even in the evening, thanks to LED spot lights that do not disturb travel companions. Tables that adapt to the spaces and needs of your everyday life.

Technology at your fingertips with USB sockets to charge smartphones, PCs and tablets where you need to use them.

Kronos 234 TL

Kronos 261 TL, 267 TL, 287 <sup>-</sup>