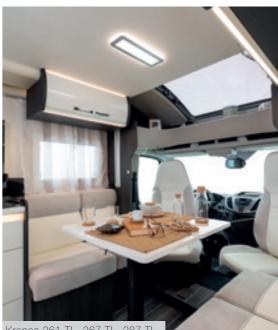

#### An overview.

Dynamic and modern character of the interior. The Kronos range is featured by the contrasting play. The dark wood furniture contrasts with the glossy laminate wall unit doors, the white walls and the chrome handles.

An environment to live to the full.

The practical and cosy spaces are complemented by the ergonomic seat fabrics and the coordinated covers of the revolving seats.

A smart atmosphere thanks to the LED lighting of the profiles and the perimeter courtesy lights which highlight the furnishing as a whole.

Spaces designed by expert hands in a continuous exchange of usability, necessity and practicality.

Ø,

600

The perfect frame to capture your travels

1000

DINÉTTE

An environment to live your happy moments to the full (internal height of more than 2 meters). Large windows to see breathtaking views and radiate the dinette with natural light. LED lighting to always create the perfect atmosphere.

Large seats ready to welcome diners in maximum comfort or a moment of relaxation, for reading a book, even in the evening, thanks to LED spot lights that do not disturb travel companions. Tables that adapt to the spaces and needs of your everyday life.