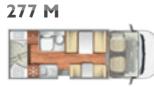

Kronos 271 M, 277 M, 279 M, 284 M, 290 M, 291 M, 295 M

#### Zefiro 291 M • Zefiro 291 TL • Zefiro 291 P

The super compact motorhome, under six meters with plenty of stowage. Available in overcab version, or semi-motorhome version with or without elevating bed, it is ideal for those who are looking for a handy vehicle and do not want to give up the possibility of stowage. It has in fact a capacious wardrobe placed under the rear bed, with drawers and clothes hanger rod. It also has a large garage with 2 storage compartments.

10.000

- Folding top table
- Maxi garage
- Separate shower

- Two-door refrigerator with bottle compartment for 140 l bottles
- Compact bathroom with shower separated by a hard door
- Maxi garage with two wardrobes for stowing sportswear, one of which is removable. Extractable shower, 12 V - 220 V electrical socket and TV socket.

- Compact, 5.99 m
- Large rear wardrobe
- Garage with stowage compartments