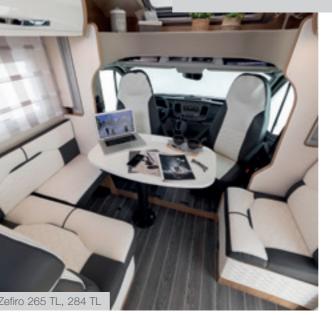

-

1.30

DINETTE

The quilted fabric of the upholstery on the underside of the seats and the elevating bed gives a luxurious look to the dinette as a whole. Whatever your living needs, the dinette tables are perfectly suited to your movements, because they can be moved, rotated or folded.

Zefiro 266 T

( COULD

TTE 1