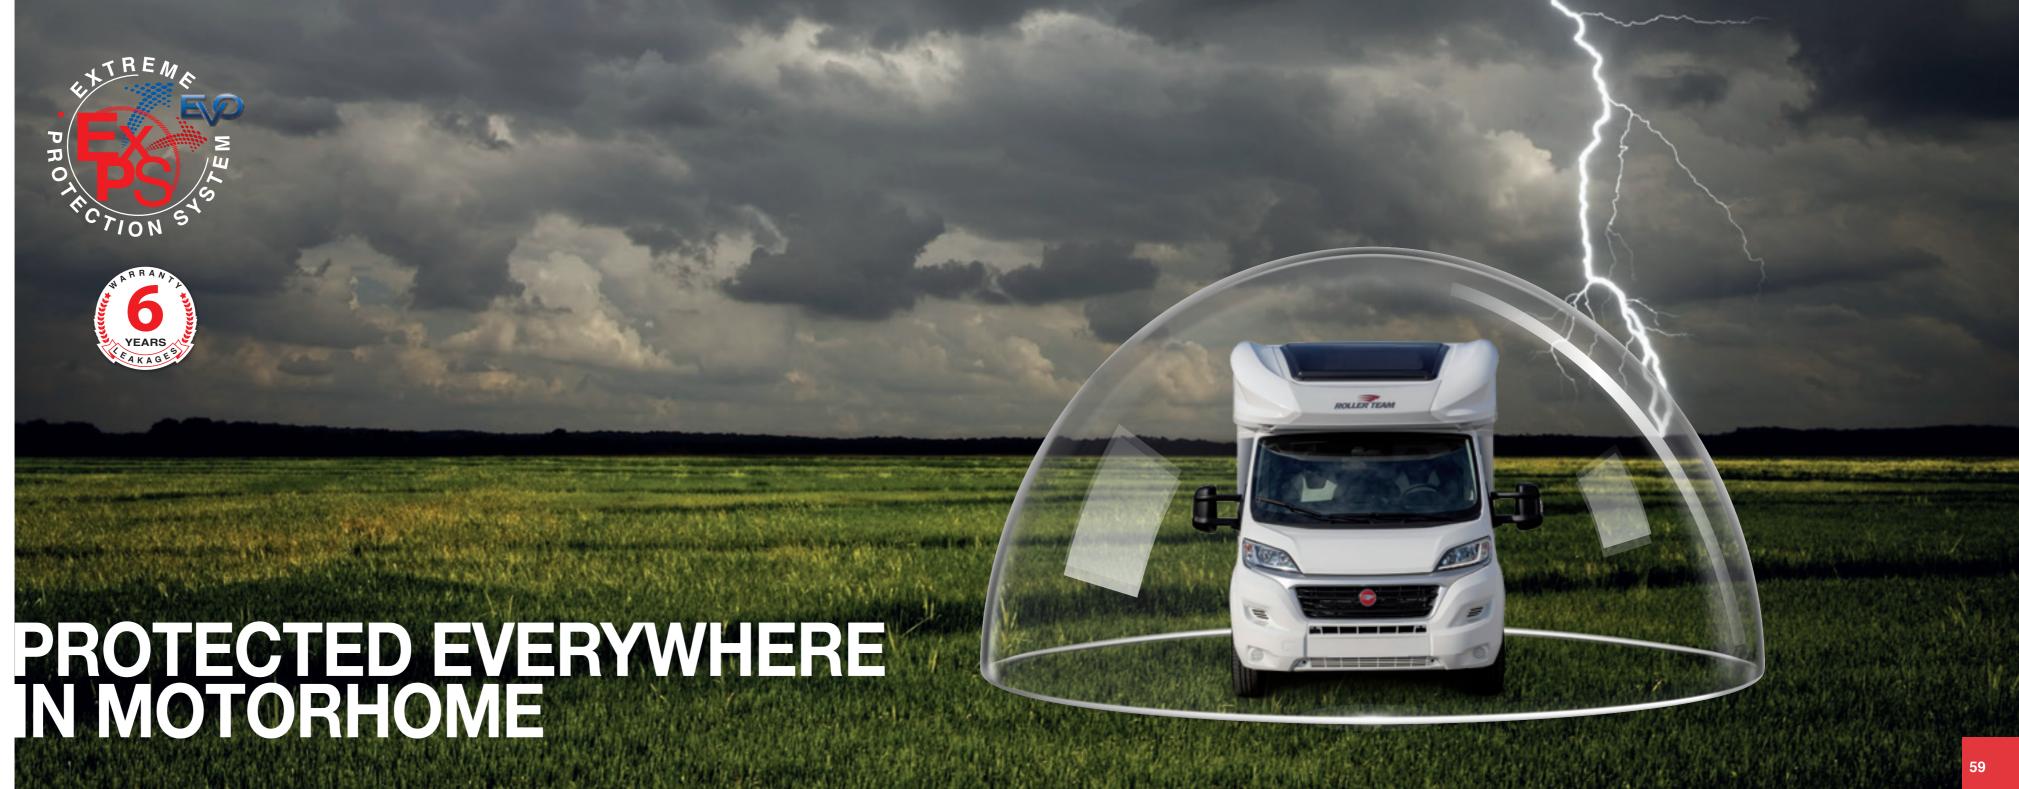

# + insulation+ protection- noise

## On a carefree journey

Roller Team vehicles are safe, well insulated and silent, thanks to the exclusive **ExPS EVO technology** that ensures insulation and internal protection from both external temperatures and noise.

- **Resistant materials** and from high insulating performance
- Total absence of wood
- High quality constructive

Read more on the **EXPS EVO technology** consult our technical catalog.

A healthy, well-ventilated and condensate-free environment at all times, thanks to Breathe technology.