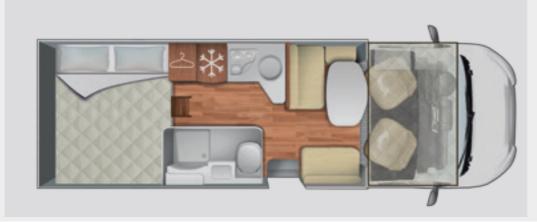

#### Kronos 291 M • Kronos 291 TL • Kronos 291 P

The super compact motorhome, under six meters with plenty of stowage. Available in overcab version, or semi-motorhome version with or without elevating bed, it is ideal for those who are looking for a handy vehicle and do not want to give up the possibility of stowage. It has in fact a capacious wardrobe placed under the rear bed, with drawers and clothes hanger rod. It also has a large garage with 2 storage compartments.