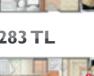

#### Kronos 283 TL • Kronos 283 P

The ideal semi-motorhome for families of 4 people who are looking for a lot of stowage space. Its peculiarity is the sleeping area, with large twin rear beds, which offer plenty of stowage under the bases. The right bed is variable length, thanks to the sliding bed base. There is also the possibility of joining them in a single bed of maxi size. Large storage possibilities also in the garage, which is large. Bathroom and shower in two separate rooms.