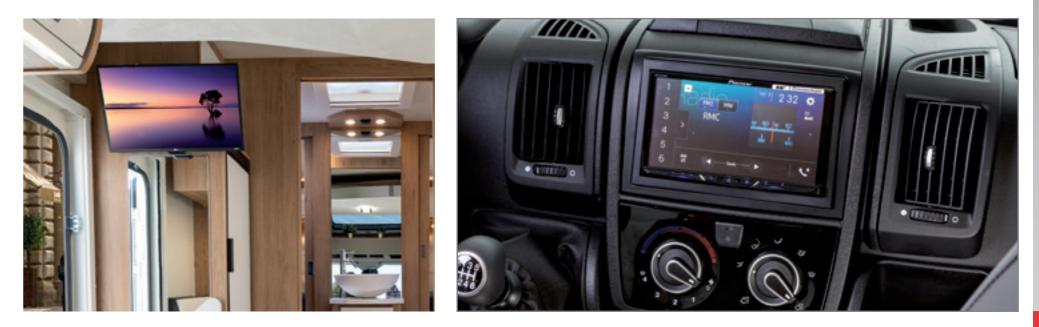

## Accessories

Customize your Roller Team however you want.

Level equipment for a super holiday!

**Rear view camera** • for safe parking

**Panoramic roof** • for a brighter environment

#### Mosquito net • to keep unwanted guests away

**LCD holder** • for comfortable watching television

#### Seat covers • for a look that matches the upholstery

External veranda • to enjoy the beautiful sunny days outdoors, even the hottest ones

Bluetooth radio or 2 DIN radio • to have the right soundtrack for every trip