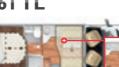

#### Kronos 283 TL • Kronos 283 P

The ideal semi-motorhome for families of 4 people who are looking for a lot of stowage space. Its peculiarity is the sleeping area, with large twin rear beds, which offer plenty of stowage under the bases. The right bed is variable length, thanks to the sliding bed base. There is also the possibility of joining them in a single bed of maxi size. Large storage possibilities also in the garage, which is large. Bathroom and shower in two separate rooms.

#### Zefiro 283 TL • Zefiro 283 P

The ideal semi-motorhome for families of 4 people who are looking for a lot of stowage space. Its peculiarity is the sleeping area, with large twin rear beds, which offer plenty of stowage under the bases. The right bed is variable length, thanks to the sliding bed base. There is also the possibility of joining them in a single bed of maxi size. Large storage possibilities also in the garage, which is large. Bathroom and shower in two separate rooms.