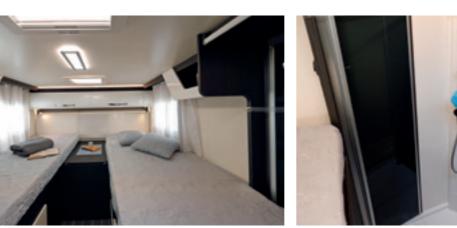

Zefiro 274 T

And in case of the local division in the loc

Sleep well, sleep long.

Not for sleeping only; in the Zefiro sleeping area you can also relax listening to your favourite music thanks to the audio speakers, which will allow you not only to listen to music in the bedroom, but even outside, thanks to the position in the walls, which act as a sounding board.

Breathable, guilted fabric mattresses and wooden slatted bases will guarantee comfort and support.

You don't want to get out of the Zefiro range of beds. Large, comfortable and soft, they will welcome you open-armed every night.

## SLEEPING **IFIEA**

12

the second s

PLUE

Daydream with the side windows and the portlight above the bed.

The quilted imitation leather inserts on the headboards and bed frames provide a touch of class.

Elevating bases, drawers and wall units let you take whatever you want with you.

Practical and functional or elegant washbasins.

Compact or separate environments that can be separated by sliding doors. Independent or integrated shower.

Toiletry products always close by, thanks to practical and large storage compartments.