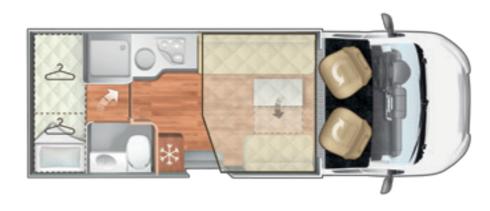

#### Kronos 234 TL

The semi-motorhome dedicated to couples who want ample stowage possibilities and comfort on board.

Its peculiarity is its rear part with variable volume maxi-garage that houses a single bed, with elevating and removable base. Above is a spacious wardrobe that extends across the entire width of the vehicle with access from both the aisle and the bathroom.