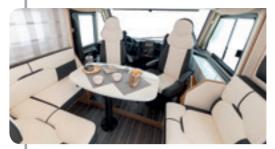

-

1.30

DINETTE

The quilted fabric of the upholstery on the underside of the seats and the elevating bed gives a luxurious look to the dinette as a whole. Whatever your living needs, the dinette tables are perfectly suited to your movements, because they can be moved, rotated or folded.

Zefiro 266 T

( COULD

TTE 1