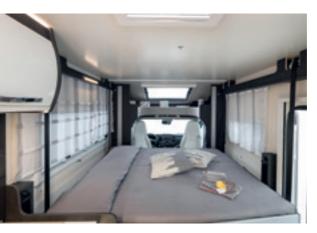

#### Have sweet dreams

The mattresses are highly breathable, in guilted technical fabric at the bottom and quilted polyester at the top and side. The use of wooden slatted bases facilitates the ventilation of the bed.

Marvel at what you see from the large side windows and the portlights above the bed, which also provide plenty of ventilation to the room.

The night has never been so comfortable, thanks to the comfortable beds in the Kronos range.

EEPING

Kronos 283 TL, 284 TL, 285 TL, 287 TL

There is plenty of space to put everything you want, thanks to the wardrobes and wall cabinets placed above or to the side of the beds and the compartments underneath the elevating bed bases.