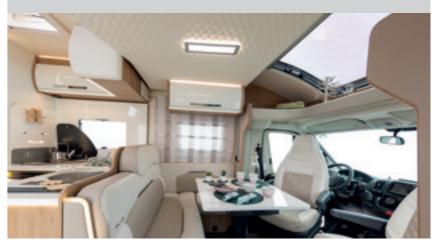

#### An overview.

Dynamic and modern character of the interior. The Kronos range is featured by the contrasting play. The dark wood furniture contrasts with the glossy laminate wall unit doors, the white walls and the chrome handles.

An environment to live to the full.

The practical and cosy spaces are complemented by the ergonomic seat fabrics and the coordinated covers of the revolving seats.

A smart atmosphere thanks to the LED lighting of the profiles and the perimeter courtesy lights which highlight the furnishing as a whole.

Spaces designed by expert hands in a continuous exchange of usability, necessity and practicality.

Ø,

600

The perfect frame to capture your travels

1000

DINÉTTE

An environment to live your happy moments to the full (internal height of more than 2 meters). Large windows to see breathtaking views and radiate the dinette with natural light. LED lighting to always create the perfect atmosphere.

Large seats ready to welcome diners in maximum comfort or a moment of relaxation, for reading a book, even in the evening, thanks to LED spot lights that do not disturb travel companions. Tables that adapt to the spaces and needs of your everyday life.