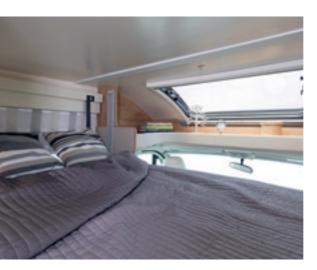

Zefiro 274 T

And in case of the local division in the loc

Sleep well, sleep long.

Not for sleeping only; in the Zefiro sleeping area you can also relax listening to your favourite music thanks to the audio speakers, which will allow you not only to listen to music in the bedroom, but even outside, thanks to the position in the walls, which act as a sounding board.

Breathable, guilted fabric mattresses and wooden slatted bases will guarantee comfort and support.

You don't want to get out of the Zefiro range of beds. Large, comfortable and soft, they will welcome you open-armed every night.

## SLEEPING **IFIEA**

12

the second s

PLUE

Daydream with the side windows and the portlight above the bed.

The quilted imitation leather inserts on the headboards and bed frames provide a touch of class.

Elevating bases, drawers and wall units let you take whatever you want with you.