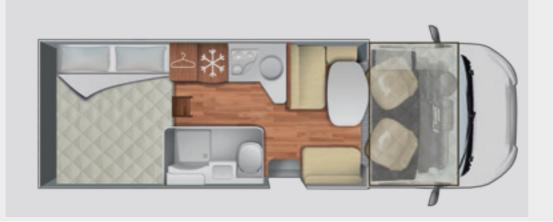

#### Kronos 234 TL

The semi-motorhome dedicated to couples who want ample stowage possibilities and comfort on board.

Its peculiarity is its rear part with variable volume maxi-garage that houses a single bed, with elevating and removable base. Above is a spacious wardrobe that extends across the entire width of the vehicle with access from both the aisle and the bathroom.

#### Kronos 268 TL

The semi-motorhome with a special plan. It has a central nauticalinspired bed in the rear area positioned transversely. Bathroom and shower in two separate rooms. L-shaped kitchen with a particularly extended shape with two refrigerators; a column refrigerator positioned under the hobs and a chest refrigerator with direct access from the kitchen top. The dinette also has an unusual shape thanks to its longer than average length and the more extended "L" shape.

#### Kronos 274 TL • Kronos 274 INTEGRAL

Perfect for large teams. It accommodates up to six people, both during the trip and at night. The dinette is the true heart of the vehicle, formed by two large and comfortable opposed sofas served by a central island table; this shape favours conviviality.

#### Kronos 283 TL • Kronos 283 P

The ideal semi-motorhome for families of 4 people who are looking for a lot of stowage space. Its peculiarity is the sleeping area, with large twin rear beds, which offer plenty of stowage under the bases. The right bed is variable length, thanks to the sliding bed base. There is also the possibility of joining them in a single bed of maxi size. Large storage possibilities also in the garage, which is large. Bathroom and shower in two separate rooms.