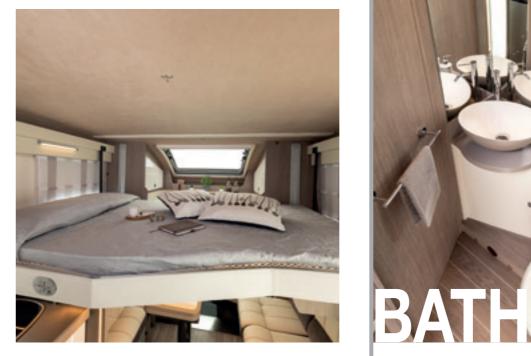

Marvel at what you see from the large side windows and the portlights above the bed, which also provide plenty of ventilation to the room.

The night has never been so comfortable, thanks to the comfortable beds in the Kronos range.

#### Make room for well-being

You can always take care of yourself. The Kronos range offers well-organised bathrooms, whatever your needs.

Large spaces with separate rooms for the most demanding, compact and practical for the smartest.

Spacious compartments and wall units for all your beauty products.

Air exchange and plenty of light from the window.

Kronos 265 TL, 284 TL, 286 TL, 284 M

Separate or integrated shower. Washbasins with lines that prefer practicality or style.