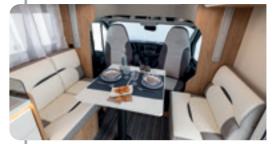

Spaces designed by expert hands in a continuous exchange of usability, necessity and practicality.

Ø,

600

The perfect frame to capture your travels

1000

DINÉTTE

An environment to live your happy moments to the full (internal height of more than 2 meters). Large windows to see breathtaking views and radiate the dinette with natural light. LED lighting to always create the perfect atmosphere.

Large seats ready to welcome diners in maximum comfort or a moment of relaxation, for reading a book, even in the evening, thanks to LED spot lights that do not disturb travel companions. Tables that adapt to the spaces and needs of your everyday life.

Technology at your fingertips with USB sockets to charge smartphones, PCs and tablets where you need to use them.

Kronos 234 TL

Kronos 261 TL, 267 TL, 287 <sup>-</sup>