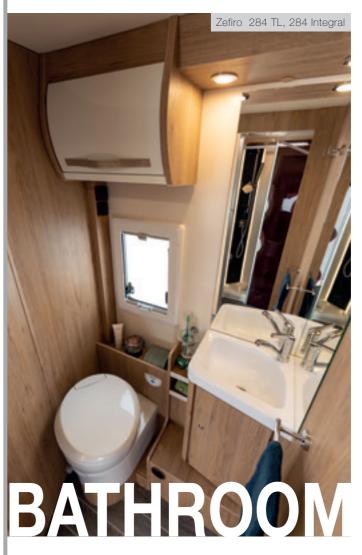

All around well-being • • • • • • • •

Great freedom of movement, high comfort and versatility are at the heart of the Zefiro range.

Light and air always available thanks to the opaque double-glazed window.

Practical and functional or elegant washbasins.

Compact or separate environments that can be separated by sliding doors. Independent or integrated shower.

Toiletry products always close by, thanks to practical and large storage compartments.