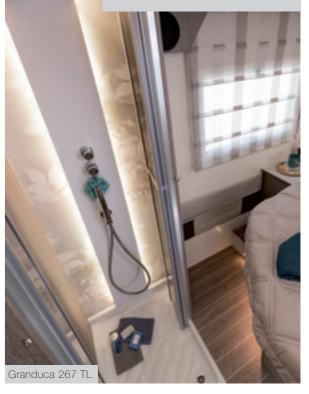

#### Your tailor-made wellness centre

....

Large wall cabinets and storage compartments to hold all your beauty products.

Devised for your moments of well-being. Bright environments thanks to the lights inserted on the mirror and the presence of the window for fresh air recirculation.

Elegantly shaped washbasins. Soft light in the shower.

Compact or separate environments that can be separated by sliding doors. Independent or integrated shower.