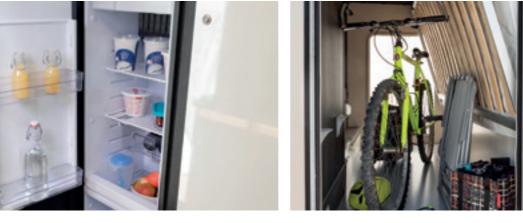

## Take the whole -

Thanks to the XXL garage with a maximum load capacity of 300 kg you will have everything you need wherever you go; the Flex Space up and down bed system allows you to adjust the garage volume according to your loading needs (standard in models with central and transversal bed).

#### Kronos 290 M

The overcab for sportsmen, equipped with a maxi garage. It can store motorcycles, bicycles, quads, karts, mobile workshop, tool shed but also shop or laboratory. All this without taking away anything essential to the use of your leisure time.