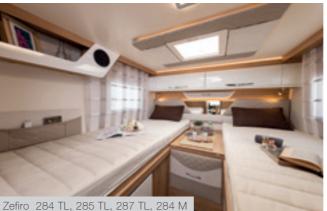

Zefiro 274 T

And in case of the local division in the loc

Sleep well, sleep long.

Not for sleeping only; in the Zefiro sleeping area you can also relax listening to your favourite music thanks to the audio speakers, which will allow you not only to listen to music in the bedroom, but even outside, thanks to the position in the walls, which act as a sounding board.

Breathable, guilted fabric mattresses and wooden slatted bases will guarantee comfort and support.

You don't want to get out of the Zefiro range of beds. Large, comfortable and soft, they will welcome you open-armed every night.

## SLEEPING **IFIEA**

12

the second s

PLUE

Daydream with the side windows and the portlight above the bed.

The quilted imitation leather inserts on the headboards and bed frames provide a touch of class.

Elevating bases, drawers and wall units let you take whatever you want with you.