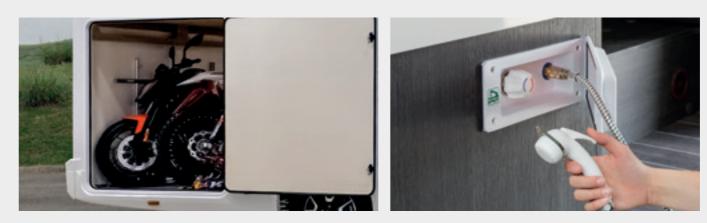

## Take the whole -

Thanks to the XXL garage with a maximum load capacity of 300 kg you will have everything you need wherever you go; the Flex Space up and down bed system allows you to adjust the garage volume according to your loading needs (standard in models with central and transversal bed).

#### Getting on board is easy

-X- More technology

Thanks to the rear

panel.

camera and 120 V solar

Convenient access to the living unit thanks to the lowered step and the **entrance door with window and fixed flyscreen**.