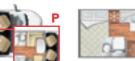

#### Zefiro 283 TL • Zefiro 283 P

The ideal semi-motorhome for families of 4 people who are looking for a lot of stowage space. Its peculiarity is the sleeping area, with large twin rear beds, which offer plenty of stowage under the bases. The right bed is variable length, thanks to the sliding bed base. There is also the possibility of joining them in a single bed of maxi size. Large storage possibilities also in the garage, which is large. Bathroom and shower in two separate rooms.