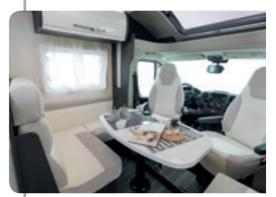

## Zefiro

Free to explore without compromise, whatever the destination.

Those details that count to feel free to do what you want, even in the furthest place.

Nice, comfortable, reliable. Extraordinary. Versatility and maximum liveable space. Its innovative design and intelligent living solutions make Zefiro a unique product that surprises with its comfort, liveable space and functionality.

The **Zefiro range** is designed **to fully enjoy travel experiences** in the utmost comfort, without giving up to anything.

#### Zefiro range

An overview,

Harmony of the interior. The Zefiro range stands out for its balanced aesthetics.

The light wood furniture contrasts with the glossy laminate wall unit doors, the white walls and the chrome handles.

## ZEFIRO RANGE

Ē

Always the right atmosphere thanks to the LED lighting of the profiles and the perimeter courtesy lights which highlight the furnishing as a whole.

The extremely practical and comfortable spaces are complemented by the ergonomic seat fabrics and the coordinated covers of the revolving seats.

17

- mun

In love with sight.

The perfect setting for your holiday in maximum comfort. (Internal height of more than 2 metres).

Comfortable and cosy seats for your daily relaxation or to plan your next adventure. You can do it at any time, even in the evening, with LED spot lights that ensure maximum visibility without disturbing others.

All the technology you're looking for is available around you with USB sockets to charge smartphones, PCs and tablets. The windows are large and airy to contemplate the beauty of the panorama and illuminate the environment.

-

1.30

DINETTE

The quilted fabric of the upholstery on the underside of the seats and the elevating bed gives a luxurious look to the dinette as a whole. Whatever your living needs, the dinette tables are perfectly suited to your movements, because they can be moved, rotated or folded.