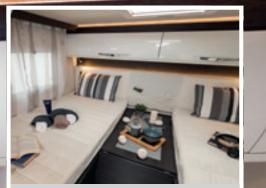

Spaces designed by expert hands in a continuous exchange of usability, necessity and practicality.

Ø,

600

The perfect frame to capture your travels

1000

DINÉTTE

An environment to live your happy moments to the full (internal height of more than 2 meters). Large windows to see breathtaking views and radiate the dinette with natural light. LED lighting to always create the perfect atmosphere.

Large seats ready to welcome diners in maximum comfort or a moment of relaxation, for reading a book, even in the evening, thanks to LED spot lights that do not disturb travel companions. Tables that adapt to the spaces and needs of your everyday life.

-

1.30

DINETTE

The quilted fabric of the upholstery on the underside of the seats and the elevating bed gives a luxurious look to the dinette as a whole. Whatever your living needs, the dinette tables are perfectly suited to your movements, because they can be moved, rotated or folded.