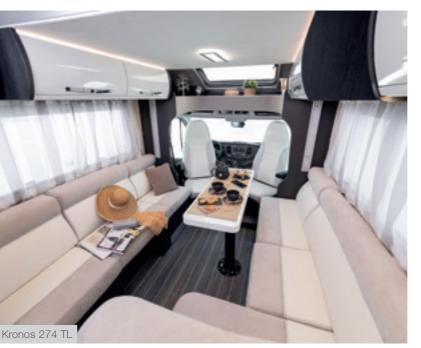

#### An overview.

Dynamic and modern character of the interior. The Kronos range is featured by the contrasting play. The dark wood furniture contrasts with the glossy laminate wall unit doors, the white walls and the chrome handles.

An environment to live to the full.

The practical and cosy spaces are complemented by the ergonomic seat fabrics and the coordinated covers of the revolving seats.

A smart atmosphere thanks to the LED lighting of the profiles and the perimeter courtesy lights which highlight the furnishing as a whole.

Spaces designed by expert hands in a continuous exchange of usability, necessity and practicality.

Ø,

600

The perfect frame to capture your travels

1000

DINÉTTE

An environment to live your happy moments to the full (internal height of more than 2 meters). Large windows to see breathtaking views and radiate the dinette with natural light. LED lighting to always create the perfect atmosphere.

Large seats ready to welcome diners in maximum comfort or a moment of relaxation, for reading a book, even in the evening, thanks to LED spot lights that do not disturb travel companions. Tables that adapt to the spaces and needs of your everyday life.