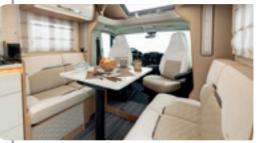

-

1.30

DINETTE

The quilted fabric of the upholstery on the underside of the seats and the elevating bed gives a luxurious look to the dinette as a whole. Whatever your living needs, the dinette tables are perfectly suited to your movements, because they can be moved, rotated or folded.

Zefiro 266 T

( COULD

TTE 1