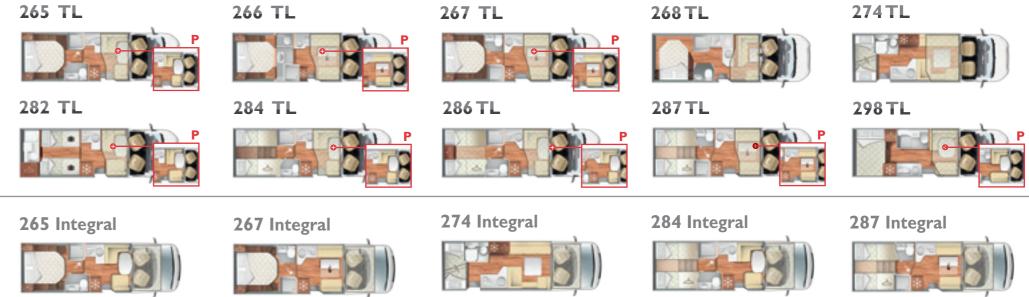

#### Kronos range

#### An overview.

Dynamic and modern character of the interior. The Kronos range is featured by the contrasting play. The dark wood furniture contrasts with the glossy laminate wall unit doors, the white walls and the chrome handles.

#### Kronos 234 TL

The semi-motorhome dedicated to couples who want ample stowage possibilities and comfort on board.

Its peculiarity is its rear part with variable volume maxi-garage that houses a single bed, with elevating and removable base. Above is a spacious wardrobe that extends across the entire width of the vehicle with access from both the aisle and the bathroom.

#### Kronos 268 TL

The semi-motorhome with a special plan. It has a central nauticalinspired bed in the rear area positioned transversely. Bathroom and shower in two separate rooms. L-shaped kitchen with a particularly extended shape with two refrigerators; a column refrigerator positioned under the hobs and a chest refrigerator with direct access from the kitchen top. The dinette also has an unusual shape thanks to its longer than average length and the more extended "L" shape.

#### Kronos 274 TL • Kronos 274 INTEGRAL

Perfect for large teams. It accommodates up to six people, both during the trip and at night. The dinette is the true heart of the vehicle, formed by two large and comfortable opposed sofas served by a central island table; this shape favours conviviality.

#### Kronos 283 TL • Kronos 283 P

The ideal semi-motorhome for families of 4 people who are looking for a lot of stowage space. Its peculiarity is the sleeping area, with large twin rear beds, which offer plenty of stowage under the bases. The right bed is variable length, thanks to the sliding bed base. There is also the possibility of joining them in a single bed of maxi size. Large storage possibilities also in the garage, which is large. Bathroom and shower in two separate rooms.

#### Kronos 291 M • Kronos 291 TL • Kronos 291 P

The super compact motorhome, under six meters with plenty of stowage. Available in overcab version, or semi-motorhome version with or without elevating bed, it is ideal for those who are looking for a handy vehicle and do not want to give up the possibility of stowage. It has in fact a capacious wardrobe placed under the rear bed, with drawers and clothes hanger rod. It also has a large garage with 2 storage compartments.