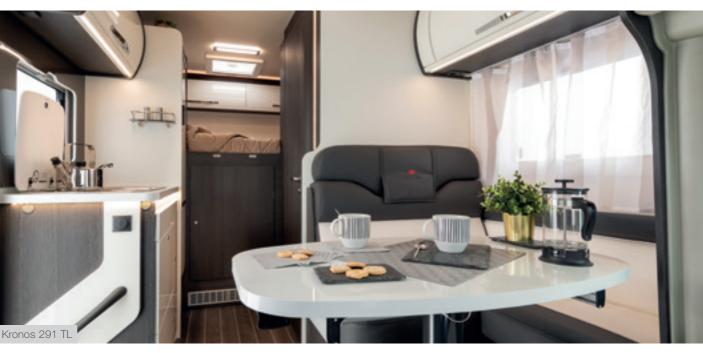

## Kronos

Your dream is now a reality. Start exploring the world.

For you who have always dreamed of entering the world of plein air, the **Kronos range** is ideal for enjoying your leisure time **without giving up anything essential**.

#### An overview.

Dynamic and modern character of the interior. The Kronos range is featured by the contrasting play. The dark wood furniture contrasts with the glossy laminate wall unit doors, the white walls and the chrome handles.

An environment to live to the full.

The practical and cosy spaces are complemented by the ergonomic seat fabrics and the coordinated covers of the revolving seats.

A smart atmosphere thanks to the LED lighting of the profiles and the perimeter courtesy lights which highlight the furnishing as a whole.

Spaces designed by expert hands in a continuous exchange of usability, necessity and practicality.

Ø,

600

The perfect frame to capture your travels

1000

DINÉTTE

An environment to live your happy moments to the full (internal height of more than 2 meters). Large windows to see breathtaking views and radiate the dinette with natural light. LED lighting to always create the perfect atmosphere.

Large seats ready to welcome diners in maximum comfort or a moment of relaxation, for reading a book, even in the evening, thanks to LED spot lights that do not disturb travel companions. Tables that adapt to the spaces and needs of your everyday life.

Technology at your fingertips with USB sockets to charge smartphones, PCs and tablets where you need to use them.

Kronos 234 TL

Kronos 261 TL, 267 TL, 287 <sup>-</sup>