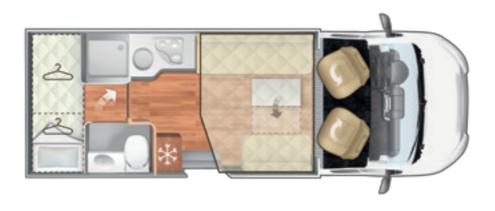

#### Kronos 234 TL

The semi-motorhome dedicated to couples who want ample stowage possibilities and comfort on board.

Its peculiarity is its rear part with variable volume maxi-garage that houses a single bed, with elevating and removable base. Above is a spacious wardrobe that extends across the entire width of the vehicle with access from both the aisle and the bathroom.

#### Kronos 291 M • Kronos 291 TL • Kronos 291 P

The super compact motorhome, under six meters with plenty of stowage. Available in overcab version, or semi-motorhome version with or without elevating bed, it is ideal for those who are looking for a handy vehicle and do not want to give up the possibility of stowage. It has in fact a capacious wardrobe placed under the rear bed, with drawers and clothes hanger rod. It also has a large garage with 2 storage compartments.