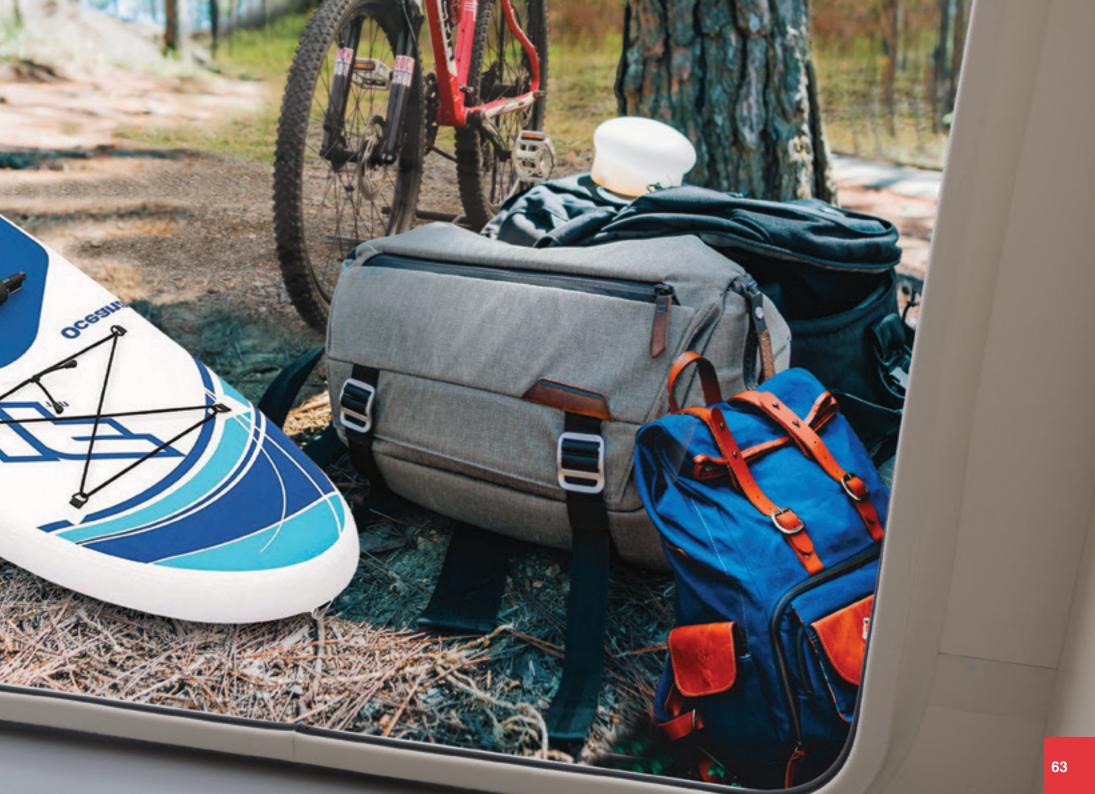

## Take the whole -

Thanks to the XXL garage with a maximum load capacity of 300 kg you will have everything you need wherever you go; the Flex Space up and down bed system allows you to adjust the garage volume according to your loading needs (standard in models with central and transversal bed).

## DESIGNED TO BREATHE

There's room for all the travels you ever dreamed of.

Those with big projects need their space. Roller Team garages have all the space you need to make your dreams come true, up to 300 kg of independence!

## THE WHOLE WORLD N THE GARAGE