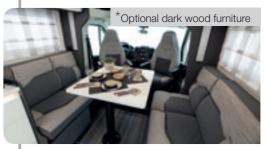

-

1.30

DINETTE

The quilted fabric of the upholstery on the underside of the seats and the elevating bed gives a luxurious look to the dinette as a whole. Whatever your living needs, the dinette tables are perfectly suited to your movements, because they can be moved, rotated or folded.

Zefiro 266 T

( COULD

TTE 1