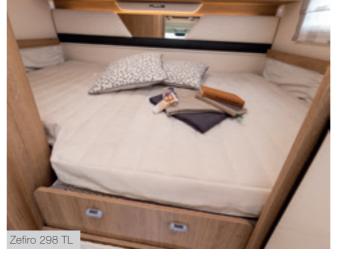

#### Have sweet dreams

The mattresses are highly breathable, in guilted technical fabric at the bottom and quilted polyester at the top and side. The use of wooden slatted bases facilitates the ventilation of the bed.

Marvel at what you see from the large side windows and the portlights above the bed, which also provide plenty of ventilation to the room.

The night has never been so comfortable, thanks to the comfortable beds in the Kronos range.

EEPING

Kronos 283 TL, 284 TL, 285 TL, 287 TL

There is plenty of space to put everything you want, thanks to the wardrobes and wall cabinets placed above or to the side of the beds and the compartments underneath the elevating bed bases.