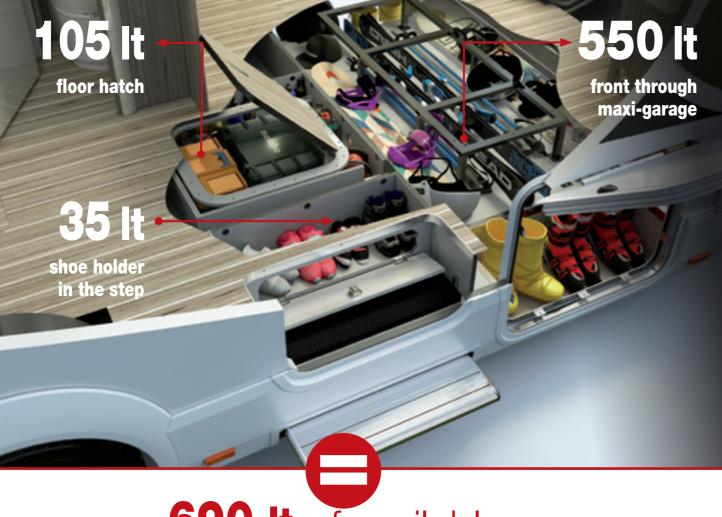

## 690 It of available space

Large space available in the double floor that allows easy loading both from the inside and from the outside.

The maxi-garage is fitted at the front, with a capacity of 550 litres. At the entry of the cell, in the access step, there is a comfortable **shoe holder** of 35 litres. Inside, the double floor is accessed through the **floor trapdoors** with a capacity of 105 litres. **BRANDUCA** 