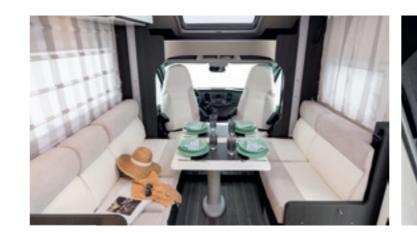

Spaces designed by expert hands in a continuous exchange of usability, necessity and practicality.

Ø,

600

The perfect frame to capture your travels

1000

DINÉTTE

An environment to live your happy moments to the full (internal height of more than 2 meters). Large windows to see breathtaking views and radiate the dinette with natural light. LED lighting to always create the perfect atmosphere.

Large seats ready to welcome diners in maximum comfort or a moment of relaxation, for reading a book, even in the evening, thanks to LED spot lights that do not disturb travel companions. Tables that adapt to the spaces and needs of your everyday life.

Technology at your fingertips with USB sockets to charge smartphones, PCs and tablets where you need to use them.

Kronos 234 TL

Kronos 261 TL, 267 TL, 287 <sup>-</sup>