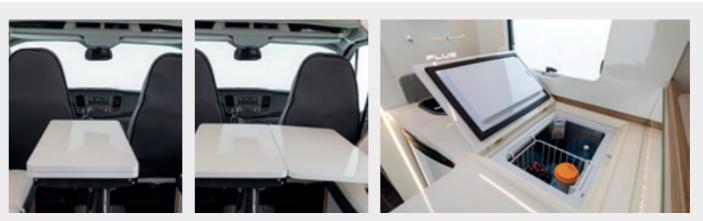

Large seats ready to welcome diners in maximum comfort or a moment of relaxation, for reading a book, even in the evening, thanks to LED spot lights that do not disturb travel companions. Tables that adapt to the spaces and needs of your everyday life.

Technology at your fingertips with USB sockets to charge smartphones, PCs and tablets where you need to use them.

Kronos 234 TL

Kronos 261 TL, 267 TL, 287 <sup>-</sup>

Two or three burner hob, large worktop that can be increased thanks to the sink covers and the glass cover of the hob. Wide and deep steel sink like at home, with domestic type mixer.

Everything in its place

> All the space you need to store your tableware, even the bulkiest ones, and your food supplies. Large drawers with "push-lock" handles and "soft-close" closure. Pull-out sliding baskets with chrome metal edges.