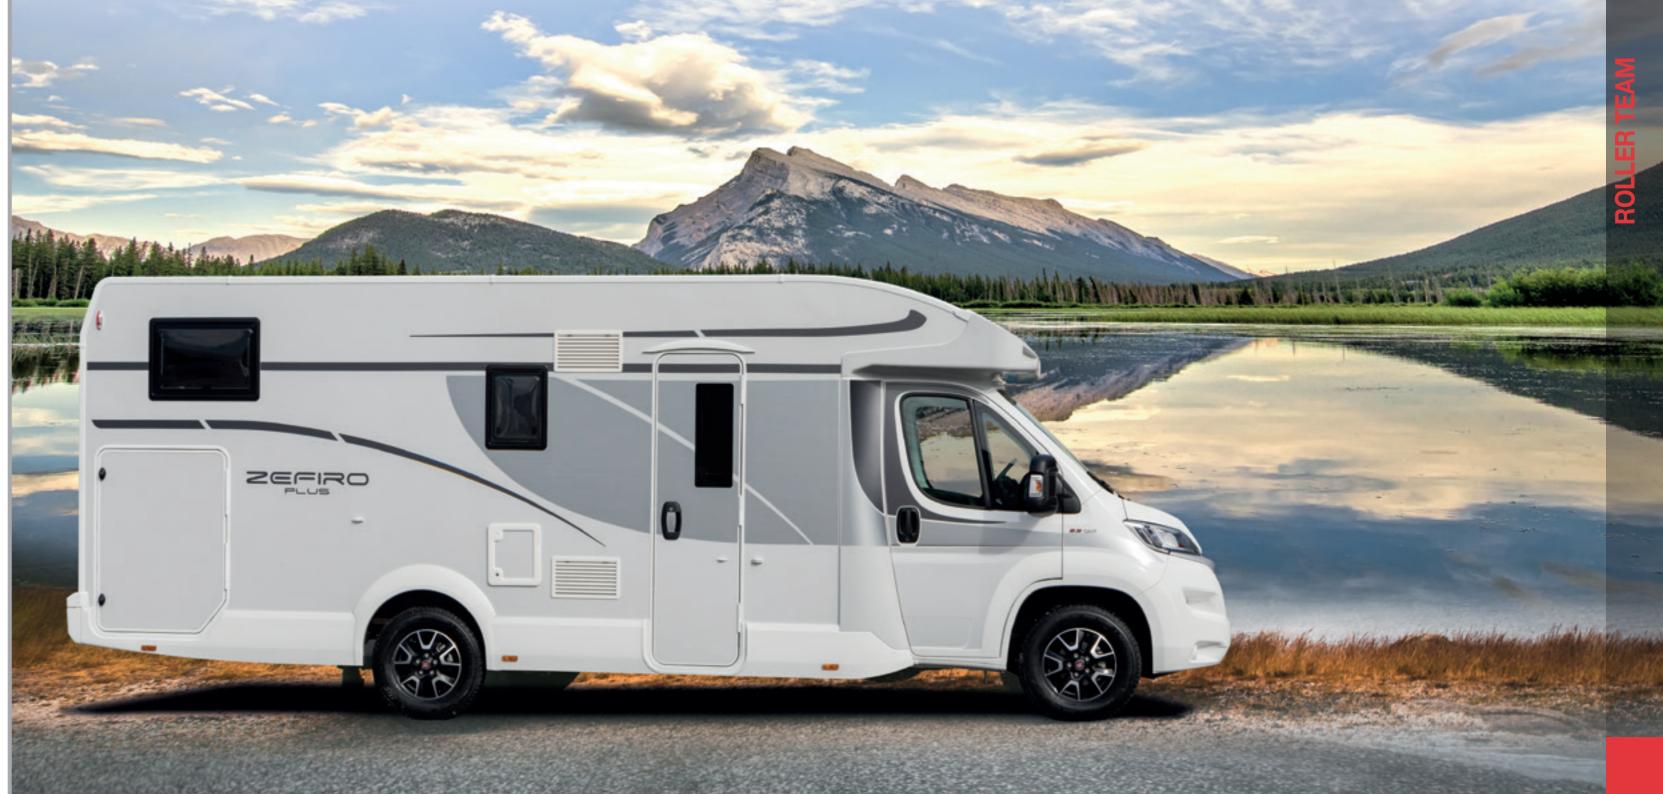

## Kronos | Zefiro | Granduca

EN | 21

Roller Team is an Italian reality dedicated to plein air tourism where entrepreneurial spirit and technological approach have allowed to reach excellence at international level.

A brand recognised worldwide for features such as dynamism and innovation, which conceives and manufactures motorhomes that combine style with technology and quality for unforgettable travel experiences.

Constant technological innovation in production processes, continuous product renewal, intelligent solutions and cutting-edge manufacturing techniques respond in an increasingly efficient and complete way to people's needs, at an always competitive price.

Roller Team offers numerous customisations able to meet the needs of any customer and stands out for being a company that releases on the market a wide selection of all-inclusive models, but further customisable, from which you can choose.