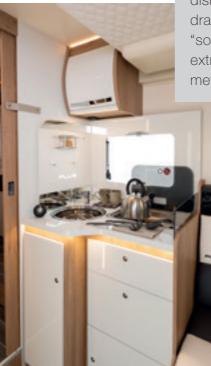

#### Upholstery

Madras (Standard ■, Fabric)

Evoque (Optional □, Imitation Leather)

Lux\* (Optional □, Fabric/Imitation Leather)

0

Give free rein to creativity in the kitchen with Kronos. You have all the space you need to cook what you prefer.

Two or three burner hob, large worktop that can be increased thanks to the sink covers and the glass cover of the hob. Wide and deep steel sink like at home, with domestic type mixer.

Everything in its place

> All the space you need to store your tableware, even the bulkiest ones, and your food supplies. Large drawers with "push-lock" handles and "soft-close" closure. Pull-out sliding baskets with chrome metal edges.