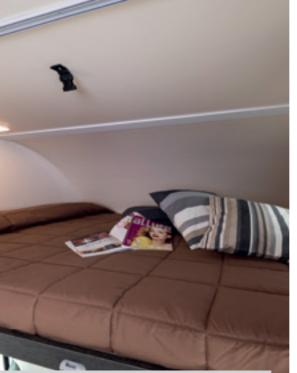

#### Have sweet dreams

The mattresses are highly breathable, in guilted technical fabric at the bottom and quilted polyester at the top and side. The use of wooden slatted bases facilitates the ventilation of the bed.

Marvel at what you see from the large side windows and the portlights above the bed, which also provide plenty of ventilation to the room.

The night has never been so comfortable, thanks to the comfortable beds in the Kronos range.

Breathable, guilted fabric mattresses and wooden slatted bases will guarantee comfort and support.

You don't want to get out of the Zefiro range of beds. Large, comfortable and soft, they will welcome you open-armed every night.

## SLEEPING **IFIEA**

12

the second s

PLUE

Daydream with the side windows and the portlight above the bed.

The quilted imitation leather inserts on the headboards and bed frames provide a touch of class.

Elevating bases, drawers and wall units let you take whatever you want with you.