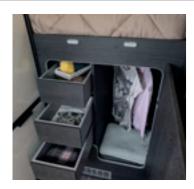

> All the space you need to store your tableware, even the bulkiest ones, and your food supplies. Large drawers with "push-lock" handles and "soft-close" closure. Pull-out sliding baskets with chrome metal edges.

## Take the whole -

Thanks to the XXL garage with a maximum load capacity of 300 kg you will have everything you need wherever you go; the Flex Space up and down bed system allows you to adjust the garage volume according to your loading needs (standard in models with central and transversal bed).

#### Thanks to the **XXL garage** with a maximum load capacity of **300 kg** you will

have everything you need wherever you go; the **Flex Space** up and down bed system allows you to adjust the garage volume according to your loading needs (standard in models with central and transversal bed).

#### Thanks to the XXL garage with a maximum load

capacity of **300 kg** you will have everything you need wherever you go; the **Flex** Space up and down bed system allows you to adjust the garage volume according to your loading needs (standard in models with central and transversal bed).