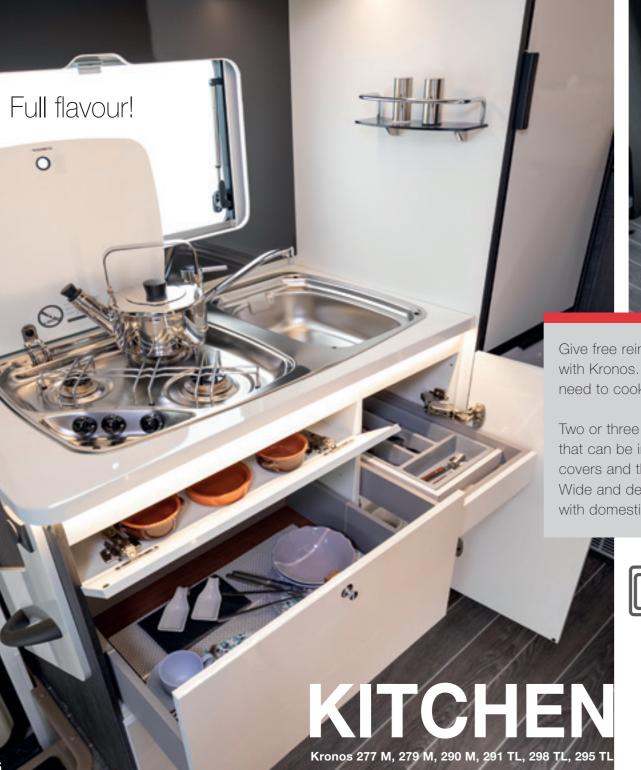

#### Upholstery

Madras (Standard ■, Fabric)

Evoque (Optional □, Imitation Leather)

Lux\* (Optional □, Fabric/Imitation Leather)

0

Give free rein to creativity in the kitchen with Kronos. You have all the space you need to cook what you prefer.

Two or three burner hob, large worktop that can be increased thanks to the sink covers and the glass cover of the hob. Wide and deep steel sink like at home, with domestic type mixer.

Everything in its place

> All the space you need to store your tableware, even the bulkiest ones, and your food supplies. Large drawers with "push-lock" handles and "soft-close" closure. Pull-out sliding baskets with chrome metal edges.