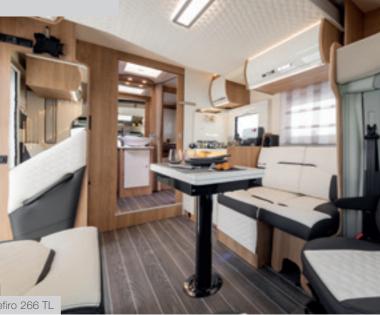

#### Zefiro range

An overview,

Harmony of the interior. The Zefiro range stands out for its balanced aesthetics.

The light wood furniture contrasts with the glossy laminate wall unit doors, the white walls and the chrome handles.

## ZEFIRO RANGE

Ē

Always the right atmosphere thanks to the LED lighting of the profiles and the perimeter courtesy lights which highlight the furnishing as a whole.

The extremely practical and comfortable spaces are complemented by the ergonomic seat fabrics and the coordinated covers of the revolving seats.

17

- mun

In love with sight.

The perfect setting for your holiday in maximum comfort. (Internal height of more than 2 metres).

Comfortable and cosy seats for your daily relaxation or to plan your next adventure. You can do it at any time, even in the evening, with LED spot lights that ensure maximum visibility without disturbing others.

All the technology you're looking for is available around you with USB sockets to charge smartphones, PCs and tablets. The windows are large and airy to contemplate the beauty of the panorama and illuminate the environment.

-

1.30

DINETTE

The quilted fabric of the upholstery on the underside of the seats and the elevating bed gives a luxurious look to the dinette as a whole. Whatever your living needs, the dinette tables are perfectly suited to your movements, because they can be moved, rotated or folded.