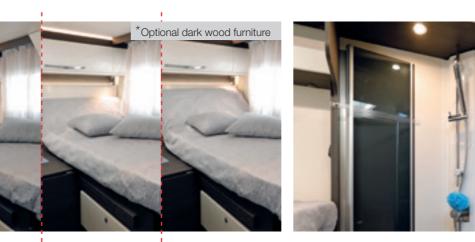

#### Your safe nest.

Look at the stars from your bedroom Granduca, thanks to the portlight above the bed and the large side windows.

----

----

Refreshed and protected as at home with beds from the Granduca range. Soft and comfortable beds. Mattresses made with highly breathable materials, such as technical quilted fabric and wooden slatted bed bases.

All the space of the house also in the room thanks to the elevating bases, drawers and super large wall units.

#### Your tailor-made wellness centre

....

Large wall cabinets and storage compartments to hold all your beauty products.

Devised for your moments of well-being. Bright environments thanks to the lights inserted on the mirror and the presence of the window for fresh air recirculation.

Elegantly shaped washbasins. Soft light in the shower.

Compact or separate environments that can be separated by sliding doors. Independent or integrated shower.