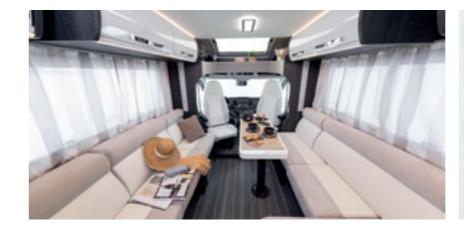

17

- mun

In love with sight.

The perfect setting for your holiday in maximum comfort. (Internal height of more than 2 metres).

Comfortable and cosy seats for your daily relaxation or to plan your next adventure. You can do it at any time, even in the evening, with LED spot lights that ensure maximum visibility without disturbing others.

All the technology you're looking for is available around you with USB sockets to charge smartphones, PCs and tablets. The windows are large and airy to contemplate the beauty of the panorama and illuminate the environment.

-

1.30

DINETTE

The quilted fabric of the upholstery on the underside of the seats and the elevating bed gives a luxurious look to the dinette as a whole. Whatever your living needs, the dinette tables are perfectly suited to your movements, because they can be moved, rotated or folded.