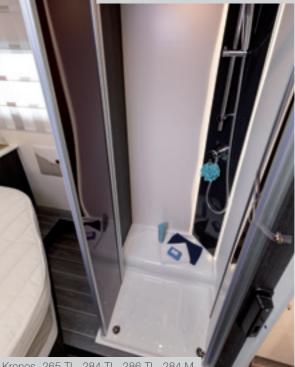

Spacious compartments and wall units for all your beauty products.

Air exchange and plenty of light from the window.

Kronos 265 TL, 284 TL, 286 TL, 284 M

Separate or integrated shower. Washbasins with lines that prefer practicality or style.

Practical and functional or elegant washbasins.

Compact or separate environments that can be separated by sliding doors. Independent or integrated shower.

Toiletry products always close by, thanks to practical and large storage compartments.

Elegantly shaped washbasins. Soft light in the shower.

Compact or separate environments that can be separated by sliding doors. Independent or integrated shower.