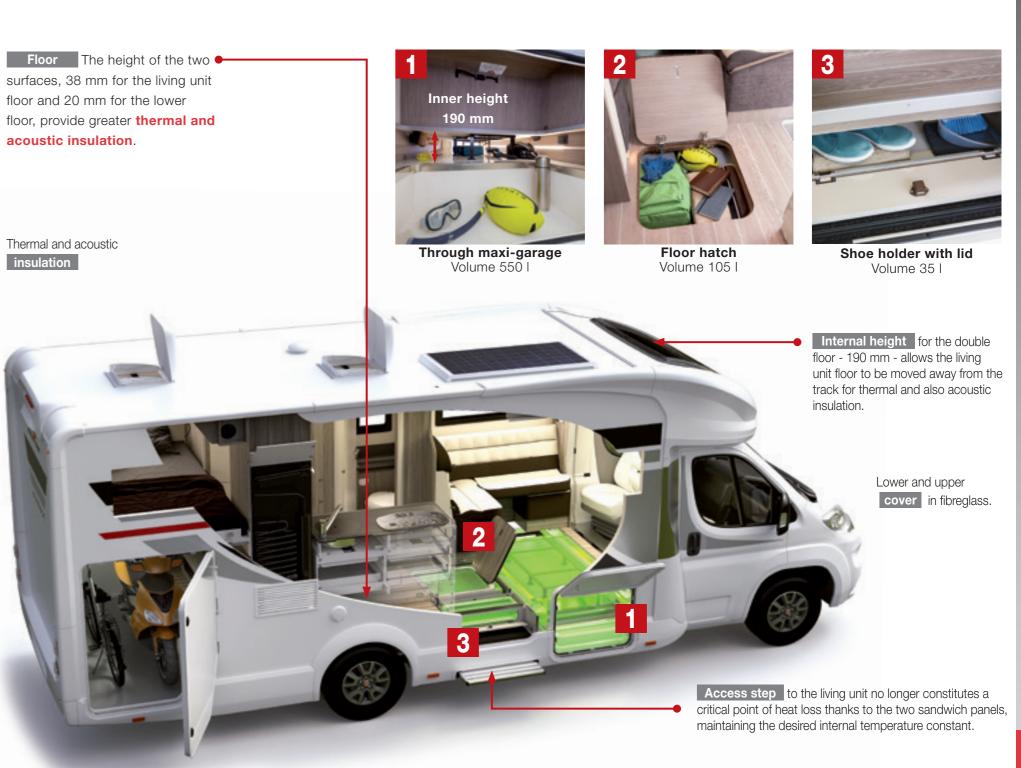

## **Double floor**

## A lot of stowage for a great journey.

The Granduca double floor is designed to make great holidays with great usability of space, ensuring ample stowage and protection.

#### The structure:

Thanks to the well-conceived double floor construction, with a height of up to 37 cm, the load volume rises to 3,800 litres, offering plenty of space even for long journeys with six people on board. From the **double floor** it is very easy to reach the technical room, which offers enough space for 2 living unit batteries and fresh water tanks up to 150 litres.

#### Let the holiday begin!

The structure is composed of two floors, an upper floor that constitutes the plane of the cell, and a lower floor. The two levels are divided by aluminium supports that **guarantee at the same time lightness and stability**.

## 690 It of available space

Large space available in the double floor that allows easy loading both from the inside and from the outside.

The maxi-garage is fitted at the front, with a capacity of 550 litres. At the entry of the cell, in the access step, there is a comfortable **shoe holder** of 35 litres. Inside, the double floor is accessed through the **floor trapdoors** with a capacity of 105 litres. **BRANDUCA** 