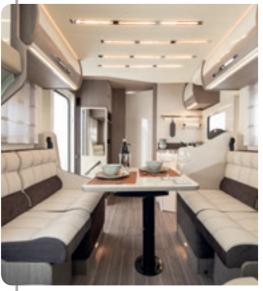

17

Your house with a view.

A cosy setting like home, even when travelling. (Internal height of more than 2 metres).

Enjoying a nice lunch or dinner all together will be a pleasure thanks to the comfortable seats and the practicality of the folding top table or sliding table. Even evening relaxation is guaranteed by the LED spot lights that illuminate the dinette with the right and dedicated light.

All the technology you're looking for is always available with USB sockets to charge smartphones, PCs and tablets. Large, airy windows to admire the landscape wherever you go, while ensuring plenty of light inside.

---

The second se

3 3

NETTE

-----

Granduca 298 TL

Plenty of room to carry everything you want with an extra stowage space above the cab.

Upholstery