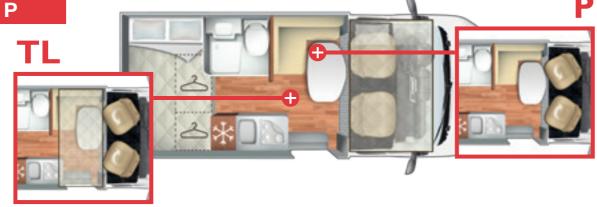

#### Kronos 283 TL • Kronos 283 P

The ideal semi-motorhome for families of 4 people who are looking for a lot of stowage space. Its peculiarity is the sleeping area, with large twin rear beds, which offer plenty of stowage under the bases. The right bed is variable length, thanks to the sliding bed base. There is also the possibility of joining them in a single bed of maxi size. Large storage possibilities also in the garage, which is large. Bathroom and shower in two separate rooms.

#### Zefiro 283 TL • Zefiro 283 P

The ideal semi-motorhome for families of 4 people who are looking for a lot of stowage space. Its peculiarity is the sleeping area, with large twin rear beds, which offer plenty of stowage under the bases. The right bed is variable length, thanks to the sliding bed base. There is also the possibility of joining them in a single bed of maxi size. Large storage possibilities also in the garage, which is large. Bathroom and shower in two separate rooms.