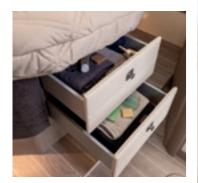

EEPING

Kronos 283 TL, 284 TL, 285 TL, 287 TL

There is plenty of space to put everything you want, thanks to the wardrobes and wall cabinets placed above or to the side of the beds and the compartments underneath the elevating bed bases.

> All the space you need to store your tableware, even the bulkiest ones, and your food supplies. Large drawers with "push-lock" handles and "soft-close" closure. Pull-out sliding baskets with chrome metal edges.