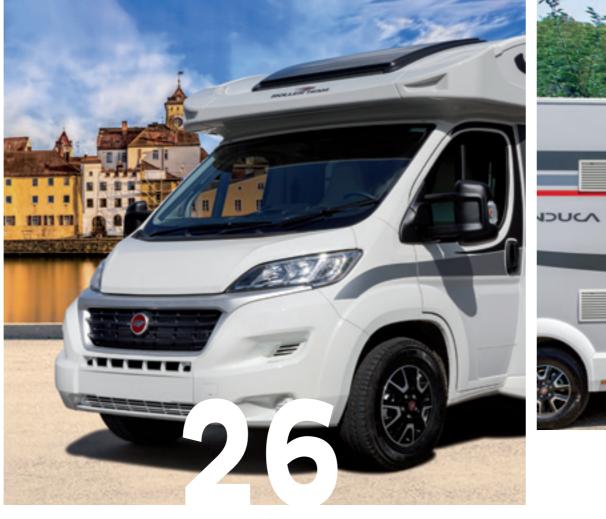

#### ZEFIRO RANGE

| INTRO              | pag. | 26 |
|--------------------|------|----|
| AN OVERVIEW        | pag. | 28 |
| DINETTE            | pag. | 30 |
| KITCHEN            | pag. | 32 |
| SLEEPING AREA      | pag. | 34 |
| BATHROOM           | pag. | 35 |
| EXTERNAL EQUIPMENT | pag. | 36 |
| ZEFIRO SELECTION   | pag. | 38 |

## Kronos

Your dream is now a reality. Start exploring the world.

For you who have always dreamed of entering the world of plein air, the **Kronos range** is ideal for enjoying your leisure time **without giving up anything essential**.

Discover a new way to know the world and live your leisure time. With cosy living spaces, a careful design and practical and rational space solutions.

You will easily get used to the pleasure of travelling.