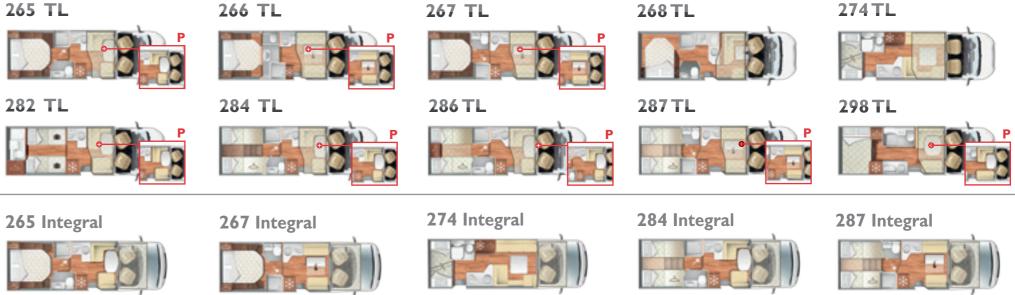

## Zefiro

Free to explore without compromise, whatever the destination.

Those details that count to feel free to do what you want, even in the furthest place.

Nice, comfortable, reliable. Extraordinary. Versatility and maximum liveable space. Its innovative design and intelligent living solutions make Zefiro a unique product that surprises with its comfort, liveable space and functionality.

The **Zefiro range** is designed **to fully enjoy travel experiences** in the utmost comfort, without giving up to anything.

#### Zefiro 234 TL

The semi-motorhome dedicated to couples who want ample stowage possibilities and comfort on board.

Its peculiarity is its rear part with variable volume maxi-garage that houses a single bed, with elevating and removable base. Above is a spacious wardrobe that extends across the entire width of the vehicle with access from both the aisle and the bathroom.

#### Zefiro 268 TL

The semi-motorhome with a special plan. It has a central nauticalinspired bed in the rear area positioned transversely. Bathroom and shower in two separate rooms. L-shaped kitchen with a particularly extended shape with two refrigerators; a column refrigerator positioned under the hobs and a chest refrigerator with direct access from the kitchen top. The dinette also has an unusual shape thanks to its longer than average length and the more extended "L" shape.

#### Zefiro 274 TL • Zefiro 274 INTEGRAL

Perfect for large teams. It accommodates up to six people, both during the trip and at night. The dinette is the true heart of the vehicle, formed by two large and comfortable opposed sofas served by a central island table; this shape favours conviviality.

#### Zefiro 283 TL • Zefiro 283 P

The ideal semi-motorhome for families of 4 people who are looking for a lot of stowage space. Its peculiarity is the sleeping area, with large twin rear beds, which offer plenty of stowage under the bases. The right bed is variable length, thanks to the sliding bed base. There is also the possibility of joining them in a single bed of maxi size. Large storage possibilities also in the garage, which is large. Bathroom and shower in two separate rooms.

#### Zefiro 291 M • Zefiro 291 TL • Zefiro 291 P

The super compact motorhome, under six meters with plenty of stowage. Available in overcab version, or semi-motorhome version with or without elevating bed, it is ideal for those who are looking for a handy vehicle and do not want to give up the possibility of stowage. It has in fact a capacious wardrobe placed under the rear bed, with drawers and clothes hanger rod. It also has a large garage with 2 storage compartments.