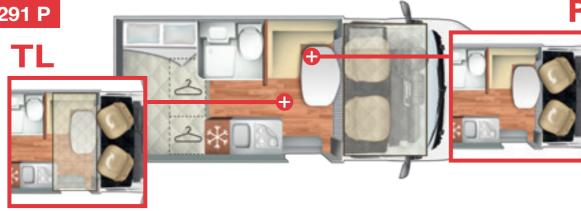

#### Kronos 291 M • Kronos 291 TL • Kronos 291 P

The super compact motorhome, under six meters with plenty of stowage. Available in overcab version, or semi-motorhome version with or without elevating bed, it is ideal for those who are looking for a handy vehicle and do not want to give up the possibility of stowage. It has in fact a capacious wardrobe placed under the rear bed, with drawers and clothes hanger rod. It also has a large garage with 2 storage compartments.