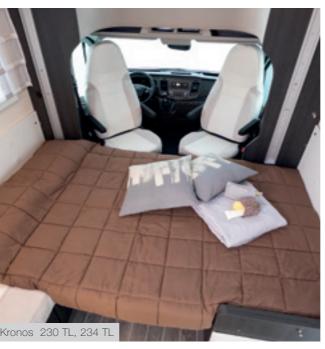

#### Kronos 234 TL

The semi-motorhome dedicated to couples who want ample stowage possibilities and comfort on board.

Its peculiarity is its rear part with variable volume maxi-garage that houses a single bed, with elevating and removable base. Above is a spacious wardrobe that extends across the entire width of the vehicle with access from both the aisle and the bathroom.

#### Zefiro 234 TL

The semi-motorhome dedicated to couples who want ample stowage possibilities and comfort on board.

Its peculiarity is its rear part with variable volume maxi-garage that houses a single bed, with elevating and removable base. Above is a spacious wardrobe that extends across the entire width of the vehicle with access from both the aisle and the bathroom.