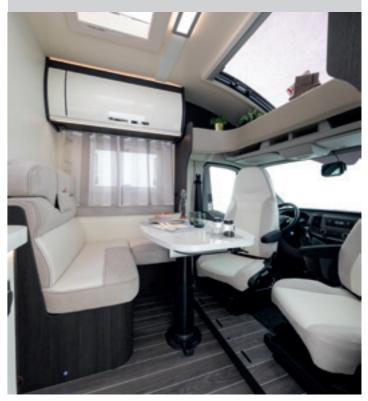

Spaces designed by expert hands in a continuous exchange of usability, necessity and practicality.

Ø,

600

The perfect frame to capture your travels

1000

DINÉTTE

An environment to live your happy moments to the full (internal height of more than 2 meters). Large windows to see breathtaking views and radiate the dinette with natural light. LED lighting to always create the perfect atmosphere.

Large seats ready to welcome diners in maximum comfort or a moment of relaxation, for reading a book, even in the evening, thanks to LED spot lights that do not disturb travel companions. Tables that adapt to the spaces and needs of your everyday life.

Technology at your fingertips with USB sockets to charge smartphones, PCs and tablets where you need to use them.

Kronos 234 TL

Kronos 261 TL, 267 TL, 287 <sup>-</sup>