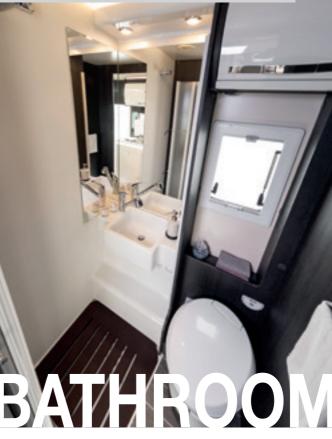

#### Make room for well-being

You can always take care of yourself. The Kronos range offers well-organised bathrooms, whatever your needs.

Large spaces with separate rooms for the most demanding, compact and practical for the smartest.

Spacious compartments and wall units for all your beauty products.

Air exchange and plenty of light from the window.

Kronos 265 TL, 284 TL, 286 TL, 284 M

Separate or integrated shower. Washbasins with lines that prefer practicality or style.