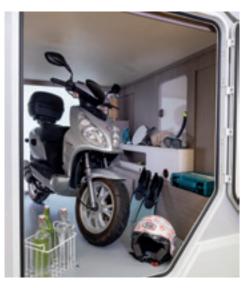

#### Thanks to the XXL garage with a maximum load

capacity of **300 kg** you will have everything you need wherever you go; the **Flex** Space up and down bed system allows you to adjust the garage volume according to your loading needs (standard in models with central and transversal bed).

## DESIGNED TO BREATHE

There's room for all the travels you ever dreamed of.

Those with big projects need their space. Roller Team garages have all the space you need to make your dreams come true, up to 300 kg of independence!

## THE WHOLE WORLD N THE GARAGE