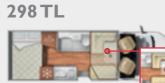

---

The second se

3 3

NETTE

-----

Granduca 298 TL

Plenty of room to carry everything you want with an extra stowage space above the cab.

Upholstery

Granduca 298 TL