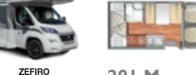

#### ZEFIRO RANGE

| INTRO              | pag. | 26 |
|--------------------|------|----|
| AN OVERVIEW        | pag. | 28 |
| DINETTE            | pag. | 30 |
| KITCHEN            | pag. | 32 |
| SLEEPING AREA      | pag. | 34 |
| BATHROOM           | pag. | 35 |
| EXTERNAL EQUIPMENT | pag. | 36 |
| ZEFIRO SELECTION   | pag. | 38 |

#### 2 KITCHEN Zefiro 261 TL, 267 TL, 287 TL

There is also plenty of space to organise dishes and food, thanks to the large drawers with "push-lock" handles and "soft-close" closure and the sliding extraction baskets with chrome-plated metal sides under the hobs.