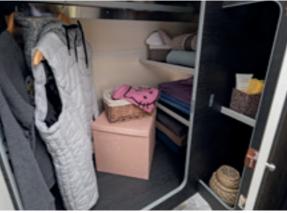

## Take the whole -

Thanks to the XXL garage with a maximum load capacity of 300 kg you will have everything you need wherever you go; the Flex Space up and down bed system allows you to adjust the garage volume according to your loading needs (standard in models with central and transversal bed).

## DESIGNED TO BREATHE

There's room for all the travels you ever dreamed of.

Those with big projects need their space. Roller Team garages have all the space you need to make your dreams come true, up to 300 kg of independence!

## THE WHOLE WORLD N THE GARAGE