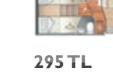

#### Zefiro 283 TL • Zefiro 283 P

The ideal semi-motorhome for families of 4 people who are looking for a lot of stowage space. Its peculiarity is the sleeping area, with large twin rear beds, which offer plenty of stowage under the bases. The right bed is variable length, thanks to the sliding bed base. There is also the possibility of joining them in a single bed of maxi size. Large storage possibilities also in the garage, which is large. Bathroom and shower in two separate rooms.