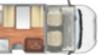

Kronos 271 M, 277 M, 279 M, 284 M, 290 M, 291 M, 295 M

#### Kronos 291 M • Kronos 291 TL • Kronos 291 P

The super compact motorhome, under six meters with plenty of stowage. Available in overcab version, or semi-motorhome version with or without elevating bed, it is ideal for those who are looking for a handy vehicle and do not want to give up the possibility of stowage. It has in fact a capacious wardrobe placed under the rear bed, with drawers and clothes hanger rod. It also has a large garage with 2 storage compartments.