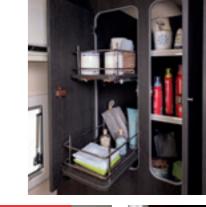

Spacious compartments and wall units for all your beauty products.

Air exchange and plenty of light from the window.

Kronos 265 TL, 284 TL, 286 TL, 284 M

Separate or integrated shower. Washbasins with lines that prefer practicality or style.

#### Your tailor-made wellness centre

....

Large wall cabinets and storage compartments to hold all your beauty products.

Devised for your moments of well-being. Bright environments thanks to the lights inserted on the mirror and the presence of the window for fresh air recirculation.