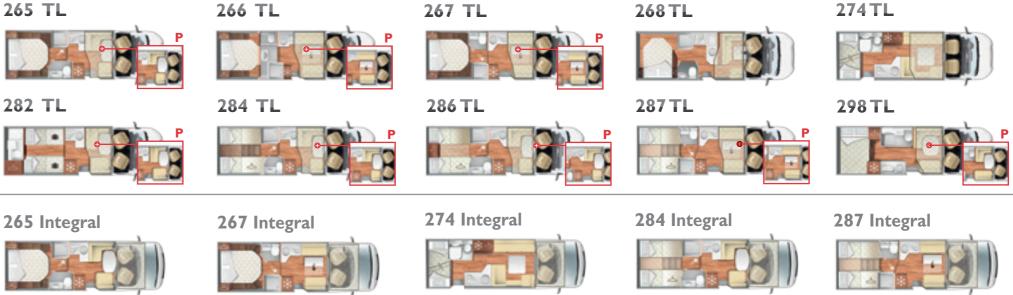

## Zefiro

Free to explore without compromise, whatever the destination.

Those details that count to feel free to do what you want, even in the furthest place.

Nice, comfortable, reliable. Extraordinary. Versatility and maximum liveable space. Its innovative design and intelligent living solutions make Zefiro a unique product that surprises with its comfort, liveable space and functionality.

The **Zefiro range** is designed **to fully enjoy travel experiences** in the utmost comfort, without giving up to anything.

#### Zefiro 234 TL

The semi-motorhome dedicated to couples who want ample stowage possibilities and comfort on board.

Its peculiarity is its rear part with variable volume maxi-garage that houses a single bed, with elevating and removable base. Above is a spacious wardrobe that extends across the entire width of the vehicle with access from both the aisle and the bathroom.

#### Zefiro 268 TL

The semi-motorhome with a special plan. It has a central nauticalinspired bed in the rear area positioned transversely. Bathroom and shower in two separate rooms. L-shaped kitchen with a particularly extended shape with two refrigerators; a column refrigerator positioned under the hobs and a chest refrigerator with direct access from the kitchen top. The dinette also has an unusual shape thanks to its longer than average length and the more extended "L" shape.

#### Zefiro 274 TL • Zefiro 274 INTEGRAL

Perfect for large teams. It accommodates up to six people, both during the trip and at night. The dinette is the true heart of the vehicle, formed by two large and comfortable opposed sofas served by a central island table; this shape favours conviviality.

#### Zefiro 283 TL • Zefiro 283 P

The ideal semi-motorhome for families of 4 people who are looking for a lot of stowage space. Its peculiarity is the sleeping area, with large twin rear beds, which offer plenty of stowage under the bases. The right bed is variable length, thanks to the sliding bed base. There is also the possibility of joining them in a single bed of maxi size. Large storage possibilities also in the garage, which is large. Bathroom and shower in two separate rooms.

#### Zefiro 291 M • Zefiro 291 TL • Zefiro 291 P

The super compact motorhome, under six meters with plenty of stowage. Available in overcab version, or semi-motorhome version with or without elevating bed, it is ideal for those who are looking for a handy vehicle and do not want to give up the possibility of stowage. It has in fact a capacious wardrobe placed under the rear bed, with drawers and clothes hanger rod. It also has a large garage with 2 storage compartments.