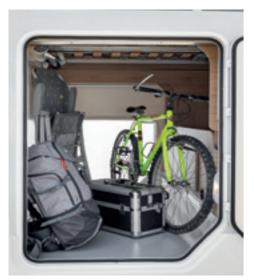

## Take the whole -

Thanks to the XXL garage with a maximum load capacity of 300 kg you will have everything you need wherever you go; the Flex Space up and down bed system allows you to adjust the garage volume according to your loading needs (standard in models with central and transversal bed).

#### Thanks to the **XXL garage** with a maximum load capacity of **300 kg** you will

have everything you need wherever you go; the **Flex Space** up and down bed system allows you to adjust the garage volume according to your loading needs (standard in models with central and transversal bed).

#### Thanks to the XXL garage with a maximum load

capacity of **300 kg** you will have everything you need wherever you go; the **Flex** Space up and down bed system allows you to adjust the garage volume according to your loading needs (standard in models with central and transversal bed).

## DESIGNED TO BREATHE

There's room for all the travels you ever dreamed of.

Those with big projects need their space. Roller Team garages have all the space you need to make your dreams come true, up to 300 kg of independence!

## THE WHOLE WORLD N THE GARAGE