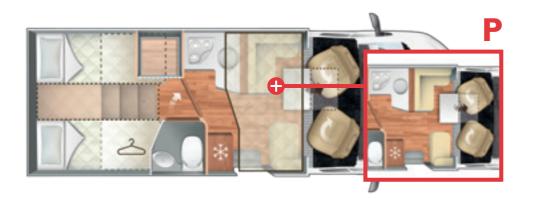

#### Kronos 283 TL • Kronos 283 P

The ideal semi-motorhome for families of 4 people who are looking for a lot of stowage space. Its peculiarity is the sleeping area, with large twin rear beds, which offer plenty of stowage under the bases. The right bed is variable length, thanks to the sliding bed base. There is also the possibility of joining them in a single bed of maxi size. Large storage possibilities also in the garage, which is large. Bathroom and shower in two separate rooms.