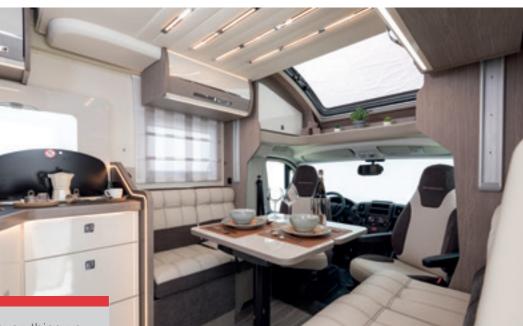

17

- mun

In love with sight.

The perfect setting for your holiday in maximum comfort. (Internal height of more than 2 metres).

Comfortable and cosy seats for your daily relaxation or to plan your next adventure. You can do it at any time, even in the evening, with LED spot lights that ensure maximum visibility without disturbing others.

All the technology you're looking for is available around you with USB sockets to charge smartphones, PCs and tablets. The windows are large and airy to contemplate the beauty of the panorama and illuminate the environment.

-

1.30

DINETTE

The quilted fabric of the upholstery on the underside of the seats and the elevating bed gives a luxurious look to the dinette as a whole. Whatever your living needs, the dinette tables are perfectly suited to your movements, because they can be moved, rotated or folded.