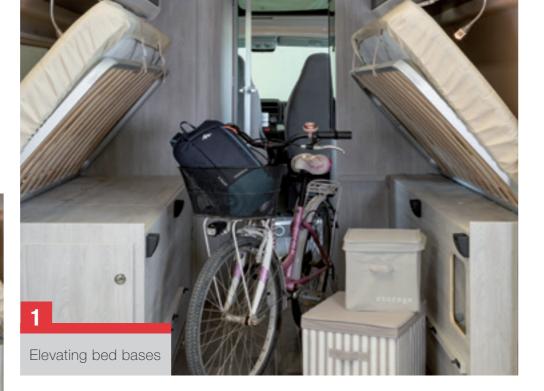

All bed bases in the van range can be elevated and/or removed, partly or completely, to meet your stowage needs, even the most bulky ones.

#### The modular garage for extra large loads

The only garage that reaches up to 2,400 litres of loading volume. Perfect for stowing sports equipment such as bicycles and surfboards in complete safety.