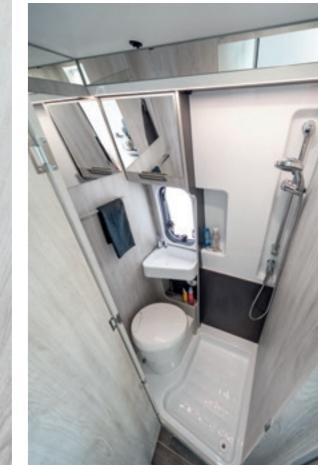

#### Sleeping area

For better dreams

A room for daydreaming, even with your eyes open.

The soft-touch walls give a cosy and comfortable look to the environment.

Shower separated with a folding methacrylate door, equipped with domestic mixer and shower rail, with storage compartment and toothbrush holder inserted in the wall. For maximum comfort.

Large wall units to contain the products

dedicated to personal care.

The Livingstone Advance bathroom is designed to give you moments of beauty and relaxation in an elegant environment with optimised space.

Flexible and intelligent solutions that adapt to your needs. Fixed acrylic stone washbasin, or concealed type.

**Bathroom** 

More space for your wardrobe, thanks to the numerous wall units around the area that allow you to bring clothes that need to be hung.