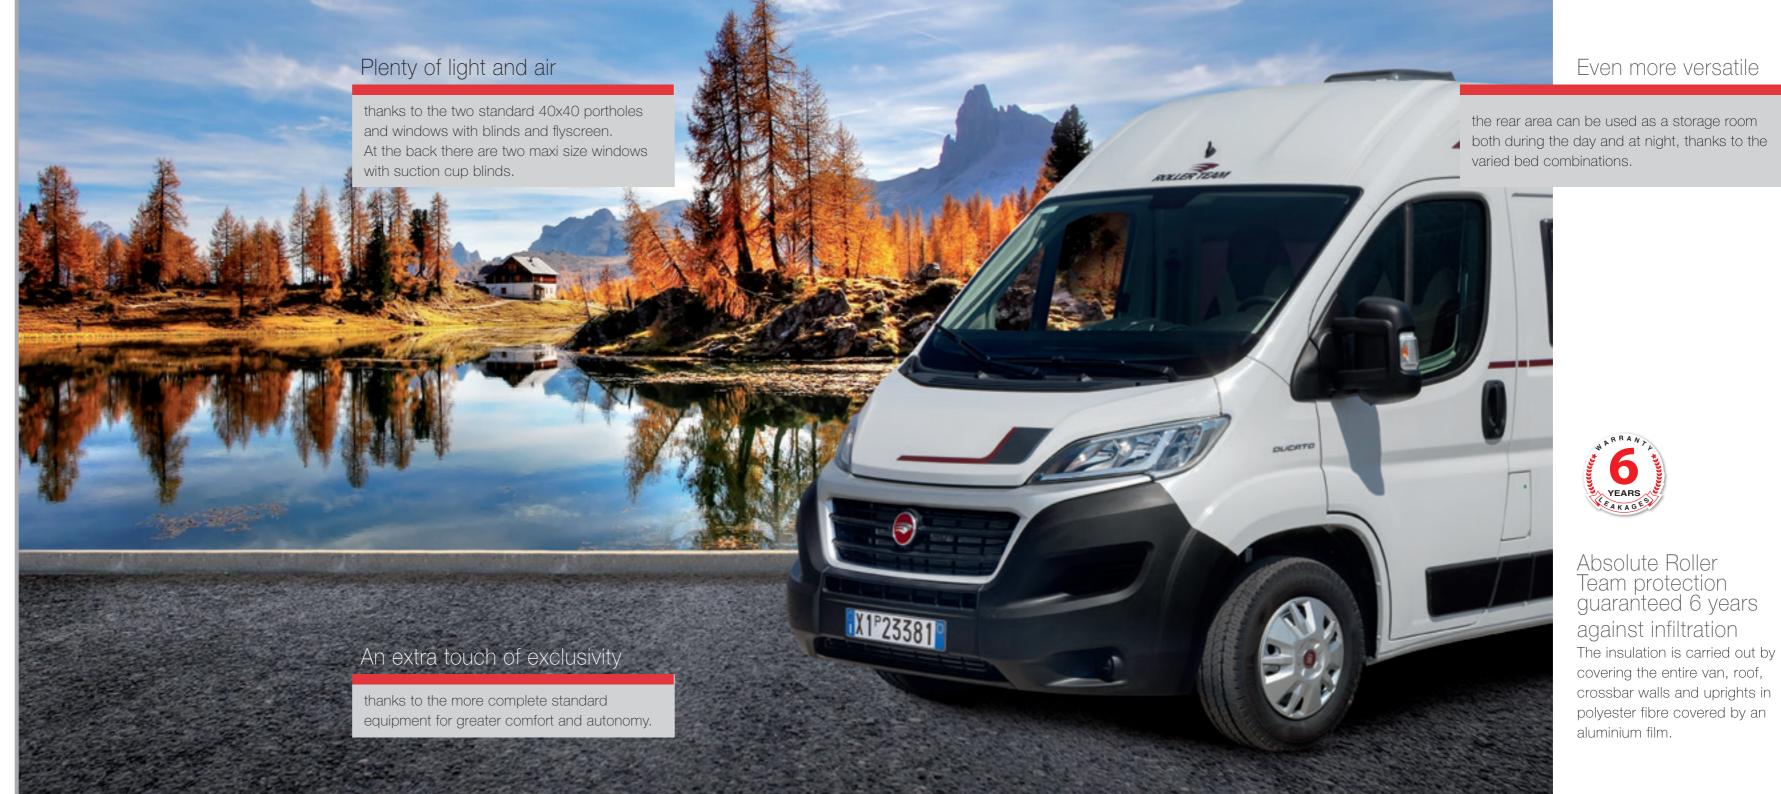

Plenty of light and air

Thanks to the two standard 40x40 portholes and windows with blinds and flyscreen.
At the back there are two maxi size windows with suction cup blinds.

#### Absolute Roller Team protection guaranteed 6 years against infiltration

The insulation is achieved by spraying polyurethane foam (resistant and with excellent insulating performance) onto the interior walls and rear of the van. Roof insulated with polyester fibre covered by an aluminium film. The floor is a classic sandwich type.