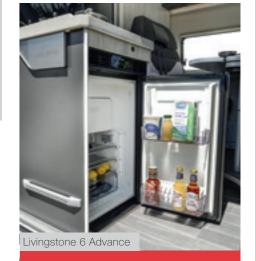

#### A starred kitchen

The Livingstone Advance kitchen has all the features to allow you to prepare great dishes, like a great chef.

The ingredients will always be as fresh as freshly purchased thanks to the three-way or compressor refrigerator, depending on the models.

Electric socket and water outlet with pull-out spray

The refrigerators are very practical and large. They can be three-way and column mounted, for optimal use of space, or compressor driven for greater efficiency and silence, with the possibility of being used outdoors, thanks to the double opening (models 2 and 5 Livingstone range; models K2 and 6 Livingstone Sport and Advance range).