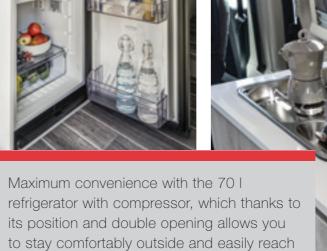

#### A starred kitchen

The Livingstone Advance kitchen has all the features to allow you to prepare great dishes, like a great chef.

The ingredients will always be as fresh as freshly purchased thanks to the three-way or compressor refrigerator, depending on the models.

Electric socket and water outlet with pull-out spray

The refrigerators are very practical and large. They can be three-way and column mounted, for optimal use of space, or compressor driven for greater efficiency and silence, with the possibility of being used outdoors, thanks to the double opening (models 2 and 5 Livingstone range; models K2 and 6 Livingstone Sport and Advance range).