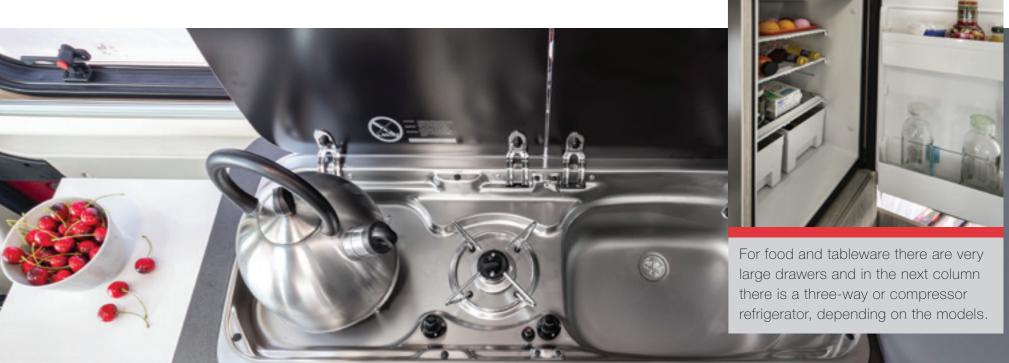

#### The kitchen

Mouth-watering meals

You can easily prepare any delicacy with the Livingstone linear kitchen, equipped with a two burner hob and sink with domestic mixer.

what you need.

The kitchen

The Livingstone Sport kitchen has everything you need to satisfy the palate of your team.

The practical linear kitchen unit has a resistant worktop in high pressure laminate, two burner hob and sink with mixer for domestic use.

#### A starred kitchen

The Livingstone Advance kitchen has all the features to allow you to prepare great dishes, like a great chef.

The ingredients will always be as fresh as freshly purchased thanks to the three-way or compressor refrigerator, depending on the models.

Electric socket and water outlet with pull-out spray

The refrigerators are very practical and large. They can be three-way and column mounted, for optimal use of space, or compressor driven for greater efficiency and silence, with the possibility of being used outdoors, thanks to the double opening (models 2 and 5 Livingstone range; models K2 and 6 Livingstone Sport and Advance range).