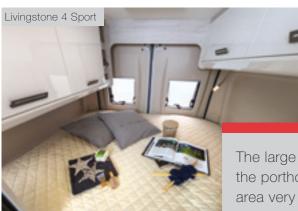

#### Sleeping area

Sleep well

In Livingstone beds you will always sleep well, even after a very active day, thanks to the anti-mite mattresses and wooden slatted bases.

One space, two rooms. On one side the toilet with fixed washbasin on top and the window to ventilate and illuminate the

#### Sleeping area

Energetic awakening

You'll wake up rested and full of energy in Livingstone Sport beds, thanks to the comfortable "sleep comfort" mattresses in breathable fabric and the wooden slats.

# Waking up on the right side of bed

Our basic rules for a good rest are three:

- 1) Large and comfortable beds; some of them extra large, as in model 6 and 2, the latter being the largest in its category
- 2) Comfortable and breathable mattresses
- 3) Wooden slatted bases for back support