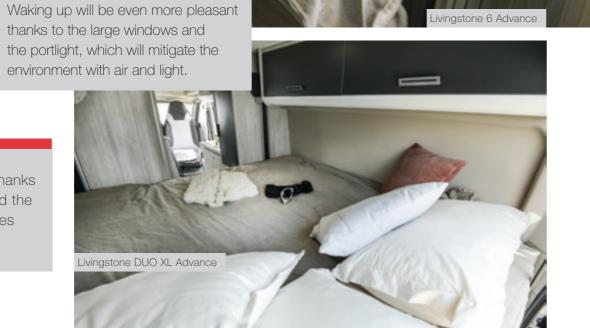

#### Sleeping area

Energetic awakening

You'll wake up rested and full of energy in Livingstone Sport beds, thanks to the comfortable "sleep comfort" mattresses in breathable fabric and the wooden slats.

#### Sleeping area

For better dreams

A room for daydreaming, even with your eyes open.

The soft-touch walls give a cosy and comfortable look to the environment.

Shower separated with a folding methacrylate door, equipped with domestic mixer and shower rail, with storage compartment and toothbrush holder inserted in the wall. For maximum comfort.