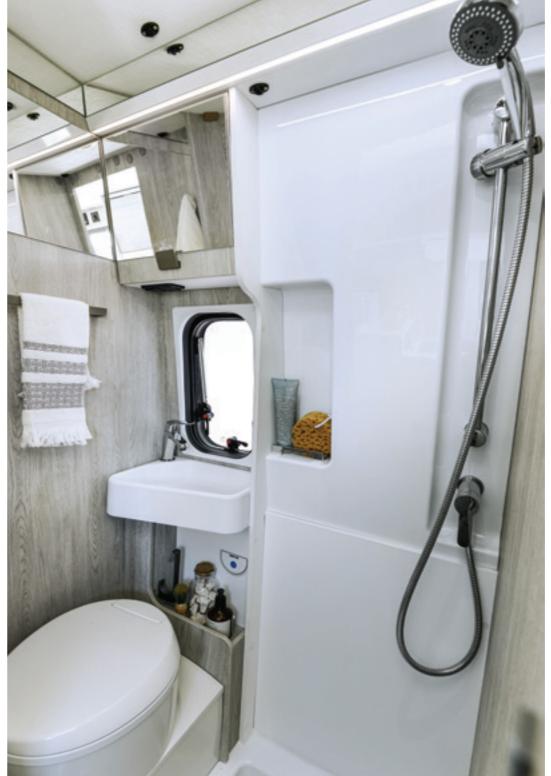

#### Sleeping area

Sleep well

In Livingstone beds you will always sleep well, even after a very active day, thanks to the anti-mite mattresses and wooden slatted bases.

One space, two rooms. On one side the toilet with fixed washbasin on top and the window to ventilate and illuminate the

On the other hand, the shower, as comfortable as at home, thanks to shower rail with separate mixer and the storage compartment in the wall.

It is separated from the tent with magnets, removable, very practical because you can hang it out to dry.