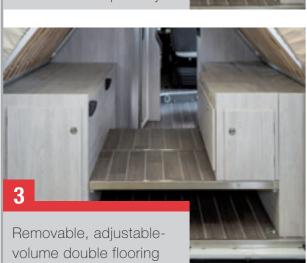

To find out the standard features, see our van technical catalog.

The rear living area can be used as a practical garage with variable volume and can be modulated according to your needs. Perfect for suitcases and bikes.

#### The modular garage for extra large loads

The only garage that reaches up to 2,400 litres of loading volume. Perfect for stowing sports equipment such as bicycles and surfboards in complete safety.