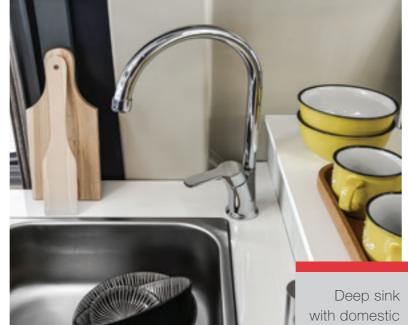

#### The kitchen

Mouth-watering meals

You can easily prepare any delicacy with the Livingstone linear kitchen, equipped with a two burner hob and sink with domestic mixer.

what you need.

The kitchen

The Livingstone Sport kitchen has everything you need to satisfy the palate of your team.

The practical linear kitchen unit has a resistant worktop in high pressure laminate, two burner hob and sink with mixer for domestic use.