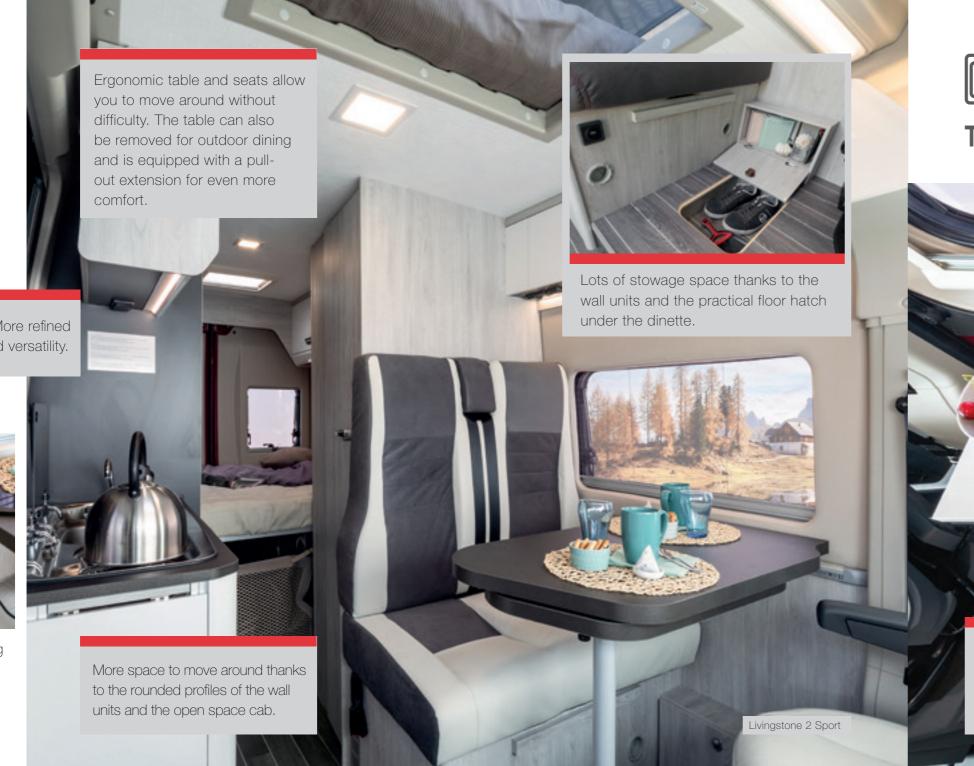

#### Living area

Space for concreteness

Cosy, comfortable and airyenvironment. Simple and linear style, does not give up to practicality and functionality.

Stowage ensured by the large wall cabinets and the comfortable storage compartment above the cab.

The ergonomic seats allow you to be comfortable in all circumstances, both during the journey and in friendly moments.

#### The kitchen

Mouth-watering meals

You can easily prepare any delicacy with the Livingstone linear kitchen, equipped with a two burner hob and sink with domestic mixer.

what you need.

#### Sleeping area

Sleep well

In Livingstone beds you will always sleep well, even after a very active day, thanks to the anti-mite mattresses and wooden slatted bases.

One space, two rooms. On one side the toilet with fixed washbasin on top and the window to ventilate and illuminate the

#### Living area

Move freely

Spacious environment. More refined style, greater comfort and versatility.

USB sockets in the living and sleeping area to charge smartphones, tablets, right where you need to use them.