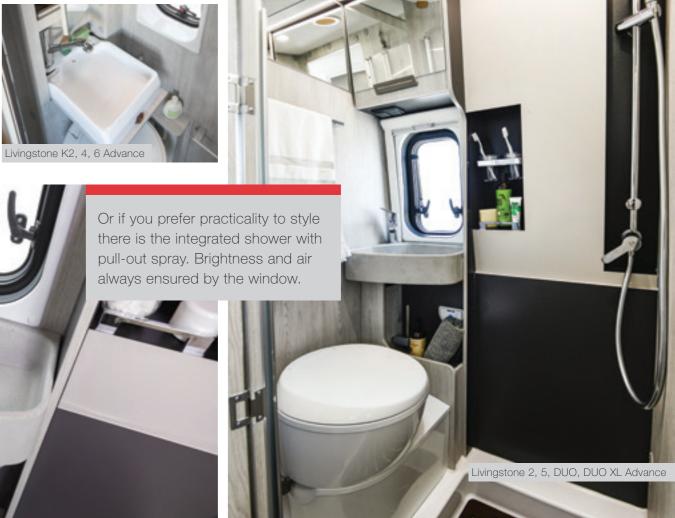

#### Tailor-made wellness

The Livingstone Sport bathroom is tailor made to take care of you wherever you go.

It has a window to give you plenty of air and light. Equipped with capacious wall units for all your toiletry products.

Livingstone 2, 5, DUO, DUO XL Sport

#### Sleeping area

For better dreams

A room for daydreaming, even with your eyes open.

The soft-touch walls give a cosy and comfortable look to the environment.

Shower separated with a folding methacrylate door, equipped with domestic mixer and shower rail, with storage compartment and toothbrush holder inserted in the wall. For maximum comfort.

Large wall units to contain the products

dedicated to personal care.

The Livingstone Advance bathroom is designed to give you moments of beauty and relaxation in an elegant environment with optimised space.

Flexible and intelligent solutions that adapt to your needs. Fixed acrylic stone washbasin, or concealed type.

**Bathroom** 

More space for your wardrobe, thanks to the numerous wall units around the area that allow you to bring clothes that need to be hung.