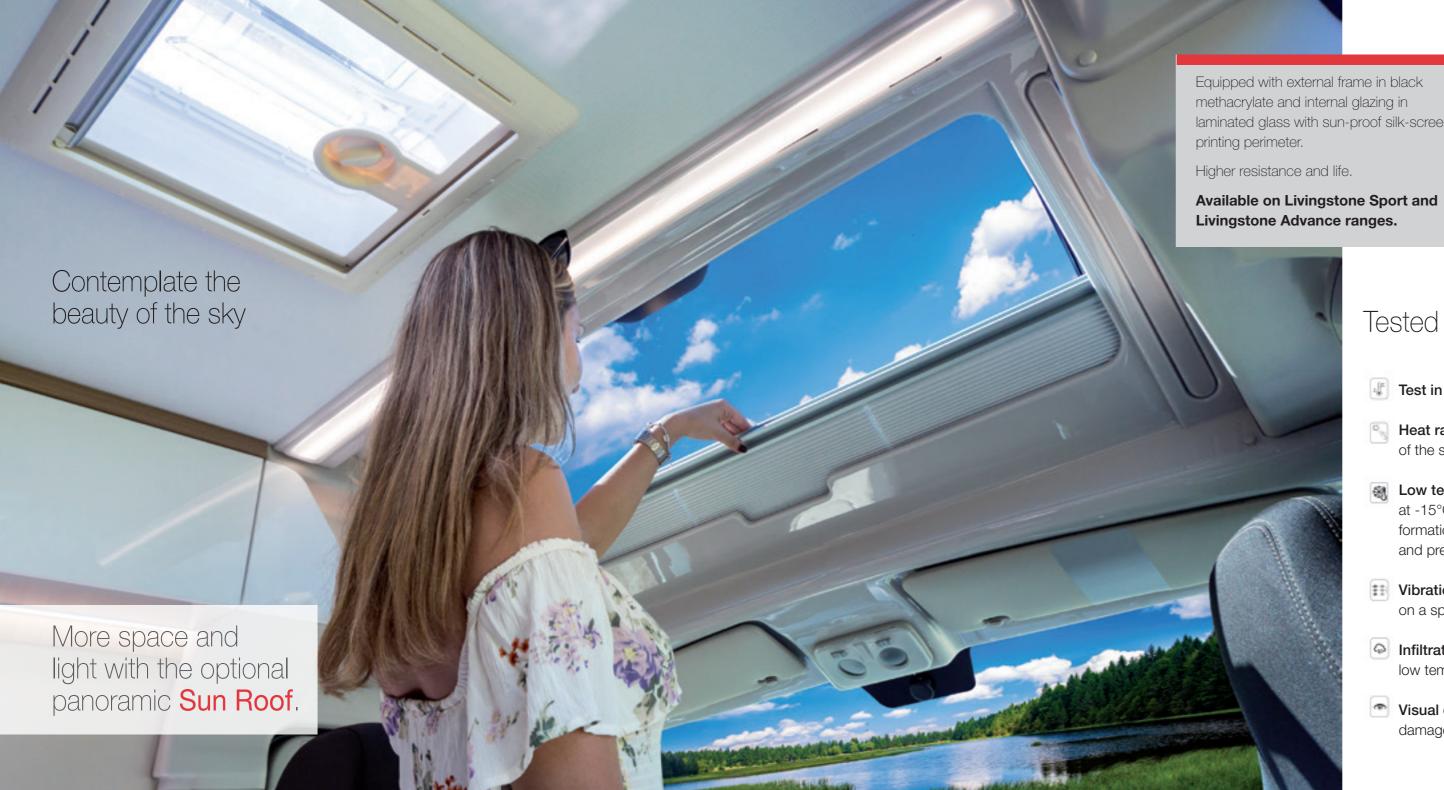

## **Customize** your van

LIVINGSTONE

Appeal (Standard ■, Fabric)

Appeal (Standard ■, Fabric)

Martyn (Optional □, Fabric/Imitation Leather)

Laren (Optional □, Fabric/Imitation Leather)

The optional raising retractable roof with integrated bed gives you two extra beds and is perfect to use the back of the van exclusively as stowage and have more space available in the living area.

One roof for every length. It can be installed on both the most compact and the longest vans in the category.

Equipped with a subframe prevents water from penetrating. It further protects the bodywork from infiltration.

**Ventilation:** 2 side windows that can be opened and closed from the inside with flyscreen.

Transparent plastic front window

Bed dimensions: 180(200)x120 cm

36

laminated glass with sun-proof silk-screen