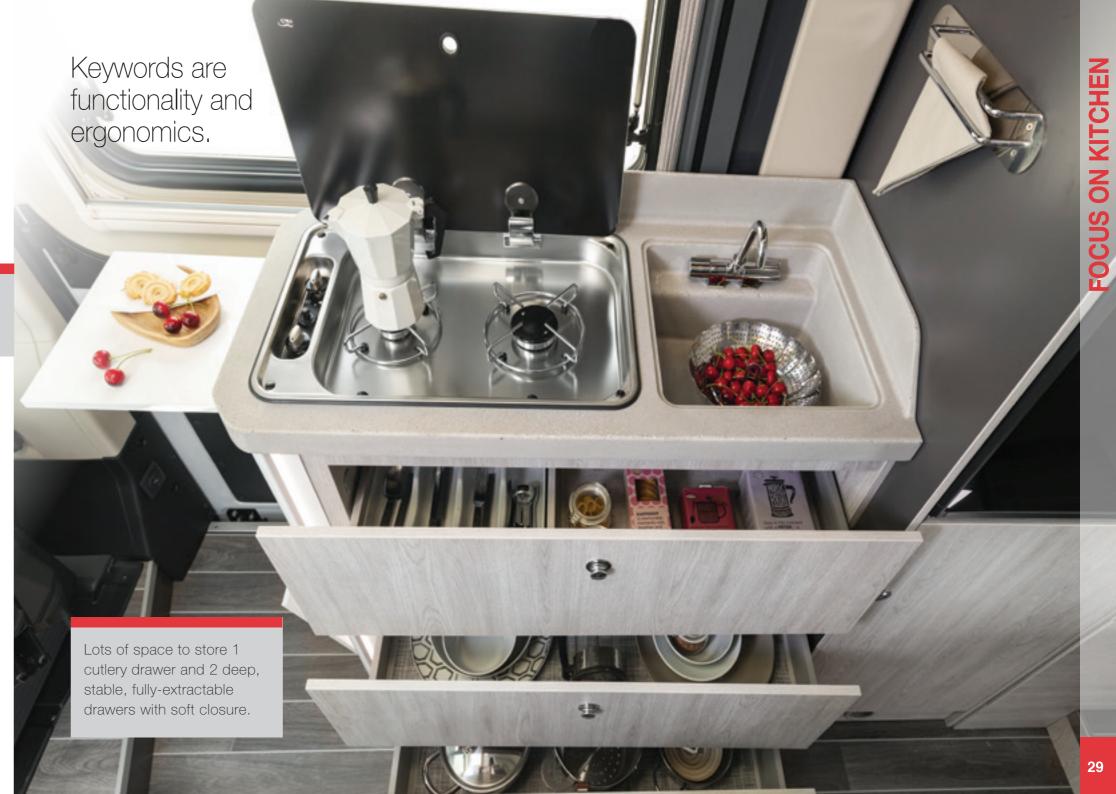

#### The kitchen

Mouth-watering meals

You can easily prepare any delicacy with the Livingstone linear kitchen, equipped with a two burner hob and sink with domestic mixer.

what you need.

The kitchen

The Livingstone Sport kitchen has everything you need to satisfy the palate of your team.

The practical linear kitchen unit has a resistant worktop in high pressure laminate, two burner hob and sink with mixer for domestic use.

#### Living area

Comfortable travel

Environment designed for maximum comfort. Impressive style, with contrasting colour furniture and glossy laminates.

There is no shortage of space for dishes, pots and all your cooking equipment in the drawers below.

You can cook even in bad weather, thanks to the methacrylate housing protecting the wall unit above the kitchen unit.

The worktop of the linear kitchen

is made of acrylic stone, an ultra

resistant material. The sink with

domestic mixer is equipped with a practical sink cover, also in acrylic

stone, which can work both as a

shelf and as a cutting board.

impact resistant and scratch-

#### A starred kitchen

The Livingstone Advance kitchen has all the features to allow you to prepare great dishes, like a great chef.

The ingredients will always be as fresh as freshly purchased thanks to the three-way or compressor refrigerator, depending on the models.