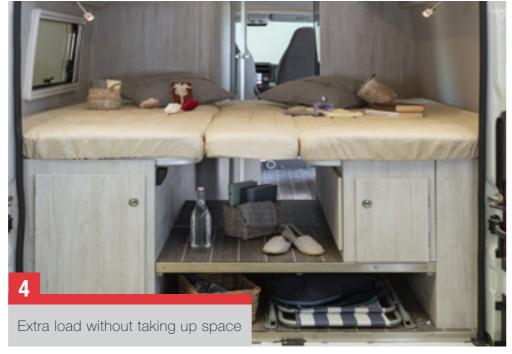

All bed bases in the van range can be elevated and/or removed, partly or completely, to meet your stowage needs, even the most bulky ones.

To find out the standard features, see our van technical catalog.

The rear living area can be used as a practical garage with variable volume and can be modulated according to your needs. Perfect for suitcases and bikes.