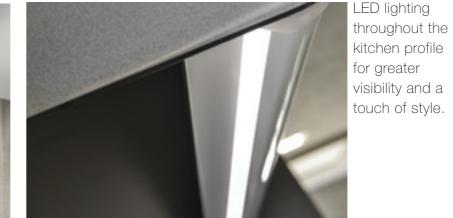

#### A starred kitchen

The Livingstone Advance kitchen has all the features to allow you to prepare great dishes, like a great chef.

The ingredients will always be as fresh as freshly purchased thanks to the three-way or compressor refrigerator, depending on the models.