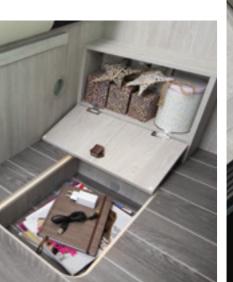

#### Living area

Space for concreteness

Cosy, comfortable and airyenvironment. Simple and linear style, does not give up to practicality and functionality.

Stowage ensured by the large wall cabinets and the comfortable storage compartment above the cab.