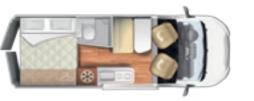

### Livingstone

#### **Everything is ready to go.**

If you are looking for your **first van** and you want a concrete vehicle, with a simple, practical and essential style, but with everything you need to go on a thousand adventures, Livingstone is the van for you.

You can choose between **2 models**; Livingstone 2 of 5.99 m with the standard transversal double bed at the back; Livingstone 5 which, in the same length, has two bunk double beds in the back of the vehicle.

To find out the standard features, see our van technical catalog.

The rear living area can be used as a practical garage with variable volume and can be modulated according to your needs. Perfect for suitcases and bikes.

Plenty of light and air

Thanks to the two standard 40x40 portholes and windows with blinds and flyscreen.
At the back there are two maxi size windows with suction cup blinds.