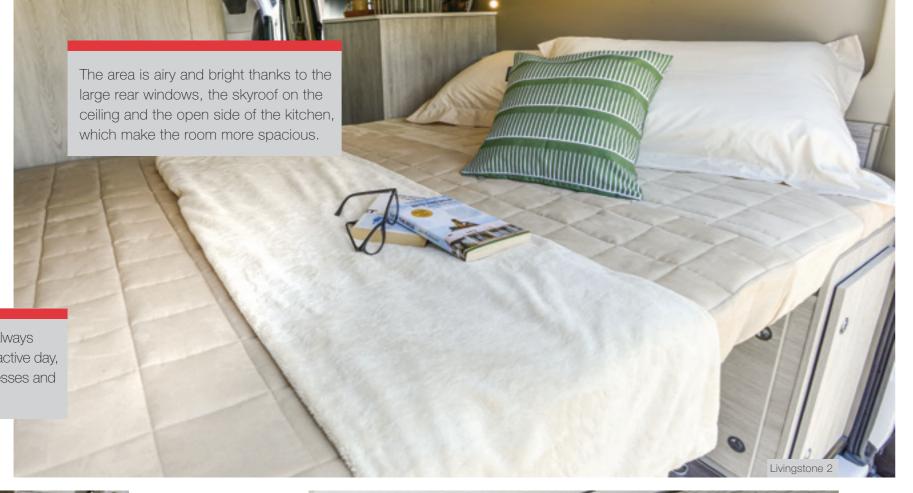

#### Sleeping area

Sleep well

In Livingstone beds you will always sleep well, even after a very active day, thanks to the anti-mite mattresses and wooden slatted bases.

One space, two rooms. On one side the toilet with fixed washbasin on top and the window to ventilate and illuminate the

# Waking up on the right side of bed

Our basic rules for a good rest are three:

- 1) Large and comfortable beds; some of them extra large, as in model 6 and 2, the latter being the largest in its category
- 2) Comfortable and breathable mattresses
- 3) Wooden slatted bases for back support

All beds in the van range have these features so you can get a good night's sleep and wake up on the right foot to make the most of your days on holiday.

Not a simple service, rather well-being.

The constant attention of Roller Team towards people's needs has led to conceive the bathroom no longer as a service environment but as a real place dedicated to wellness, putting functionality in the foreground.