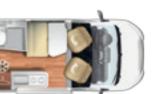

#### Livingstone DUO

#### The super flexible

Winning combinations every time. The rear side adapts its shape according to your needs.