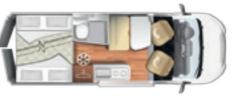

### **Livingstone** Sport

#### **Enjoy** the travel, no limits.

For you who already have experience with the van holiday and are looking for a vehicle that can give you that something extra that makes the difference, in terms of functionality, comfort, equipment, even winking at style.

The Livingstone Sport range offers you **a wide choice of models**, 7 to be precise; with lengths ranging from 5.41 m to 6.63 m and **4 types of bed**, including classic double and bunk beds, twin beds and electric elevating bed at the back.

To find out the standard features, see our van technical catalog.