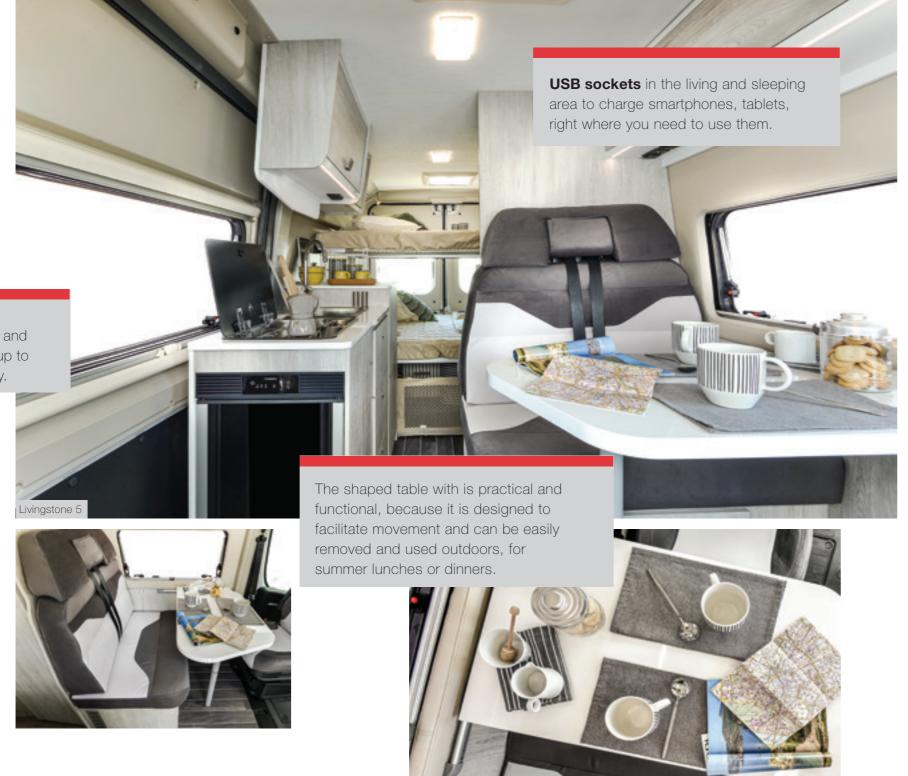

#### Living area

Move freely

Spacious environment. More refined style, greater comfort and versatility.

USB sockets in the living and sleeping area to charge smartphones, tablets, right where you need to use them.

#### The kitchen

Mouth-watering meals

You can easily prepare any delicacy with the Livingstone linear kitchen, equipped with a two burner hob and sink with domestic mixer.

what you need.

The kitchen

The Livingstone Sport kitchen has everything you need to satisfy the palate of your team.

The practical linear kitchen unit has a resistant worktop in high pressure laminate, two burner hob and sink with mixer for domestic use.