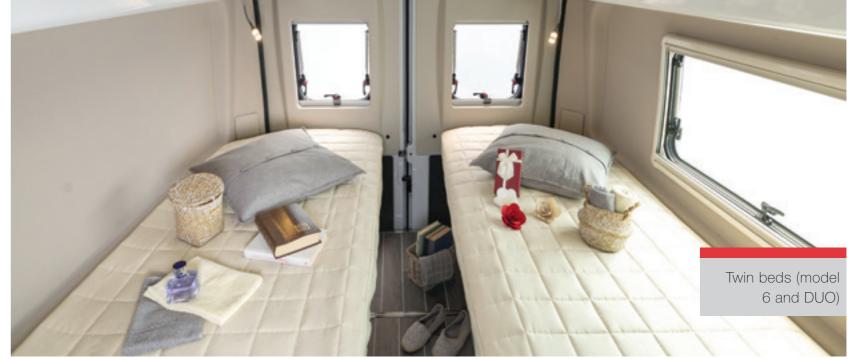

# Waking up on the right side of bed

Our basic rules for a good rest are three:

- 1) Large and comfortable beds; some of them extra large, as in model 6 and 2, the latter being the largest in its category
- 2) Comfortable and breathable mattresses
- 3) Wooden slatted bases for back support

All beds in the van range have these features so you can get a good night's sleep and wake up on the right foot to make the most of your days on holiday.

Not a simple service, rather well-being.

The constant attention of Roller Team towards people's needs has led to conceive the bathroom no longer as a service environment but as a real place dedicated to wellness, putting functionality in the foreground.