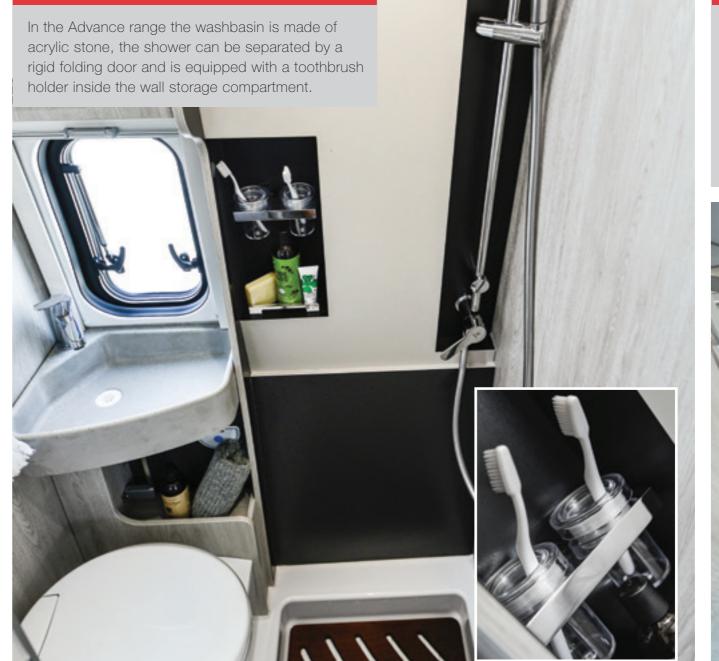

#### Sleeping area

For better dreams

A room for daydreaming, even with your eyes open.

The soft-touch walls give a cosy and comfortable look to the environment.

Shower separated with a folding methacrylate door, equipped with domestic mixer and shower rail, with storage compartment and toothbrush holder inserted in the wall. For maximum comfort.

Large wall units to contain the products

dedicated to personal care.

The Livingstone Advance bathroom is designed to give you moments of beauty and relaxation in an elegant environment with optimised space.

Flexible and intelligent solutions that adapt to your needs. Fixed acrylic stone washbasin, or concealed type.

**Bathroom** 

More space for your wardrobe, thanks to the numerous wall units around the area that allow you to bring clothes that need to be hung.