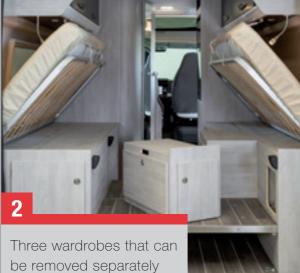

All bed bases in the van range can be elevated and/or removed, partly or completely, to meet your stowage needs, even the most bulky ones.