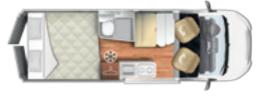

### Livingstone

#### **Everything is ready to go.**

If you are looking for your **first van** and you want a concrete vehicle, with a simple, practical and essential style, but with everything you need to go on a thousand adventures, Livingstone is the van for you.

You can choose between **2 models**; Livingstone 2 of 5.99 m with the standard transversal double bed at the back; Livingstone 5 which, in the same length, has two bunk double beds in the back of the vehicle.

To find out the standard features, see our van technical catalog.

The rear living area can be used as a practical garage with variable volume and can be modulated according to your needs. Perfect for suitcases and bikes.

Plenty of light and air

Thanks to the two standard 40x40 portholes and windows with blinds and flyscreen.
At the back there are two maxi size windows with suction cup blinds.