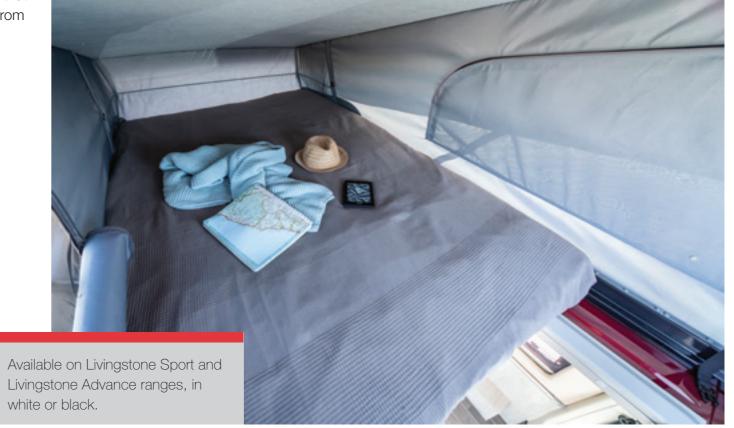

#### Sleeping area

Sleep well

In Livingstone beds you will always sleep well, even after a very active day, thanks to the anti-mite mattresses and wooden slatted bases.

One space, two rooms. On one side the toilet with fixed washbasin on top and the window to ventilate and illuminate the

On the other hand, the shower, as comfortable as at home, thanks to shower rail with separate mixer and the storage compartment in the wall.

It is separated from the tent with magnets, removable, very practical because you can hang it out to dry.

**Bathroom** 

Comfortable well-being