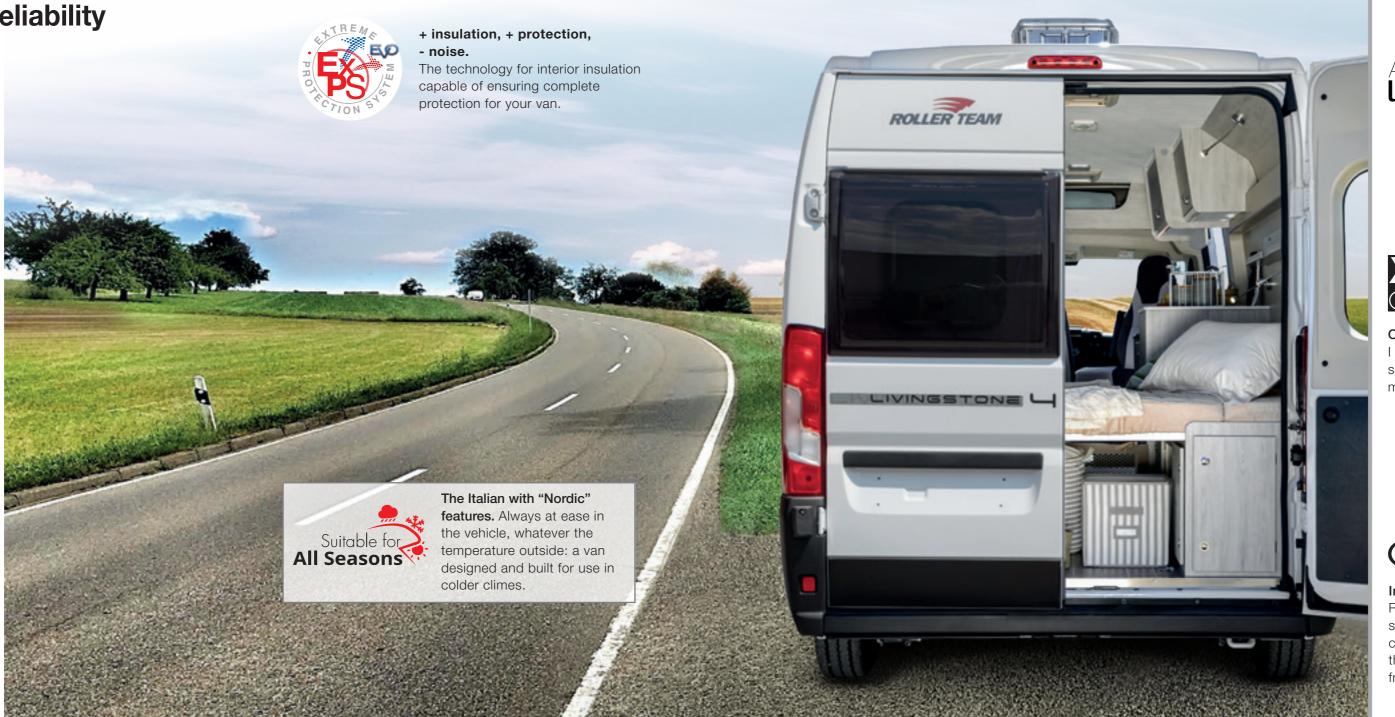

#### The choice of value and reliability

Roller Team: the certainties.

#### One of the main advantages

of choosing **Roller Team** is the certainty of the best **quality** permitted today by technology, materials and a complex industrial process.

Roller Team works day after day to improve its products and services, making quality its priority so that the price of the product is reflected in its genuine value.

#### Absolute Roller Team protection guaranteed 6 years against infiltration

The insulation is achieved by spraying polyurethane foam (resistant and with excellent insulating performance) onto the interior walls and rear of the van. Roof insulated with polyester fibre covered by an aluminium film. The floor is a classic sandwich type.

- + insulation
- + protection
- noise

On a carefree journey

Livingstone vans are well insulated and silent vehicles, thanks to the exclusive **EXPS EVO technology** that ensures insulation and internal protection from both external temperatures and noise.

- Resistant materials and from high insulating performance
- Total absence of wood
- High quality constructive

Enjoy the coldest destinations without worries, you will always stay warm.

Same performance as a motorhome!