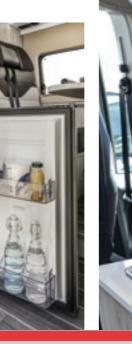

#### The kitchen

Mouth-watering meals

You can easily prepare any delicacy with the Livingstone linear kitchen, equipped with a two burner hob and sink with domestic mixer.

what you need.

Electric socket and water outlet with pull-out spray

The refrigerators are very practical and large. They can be three-way and column mounted, for optimal use of space, or compressor driven for greater efficiency and silence, with the possibility of being used outdoors, thanks to the double opening (models 2 and 5 Livingstone range; models K2 and 6 Livingstone Sport and Advance range).