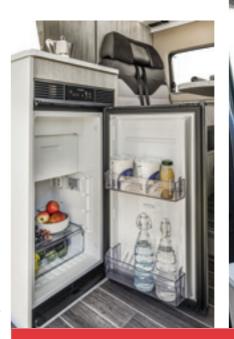

Electric socket and water outlet with pull-out spray

The refrigerators are very practical and large. They can be three-way and column mounted, for optimal use of space, or compressor driven for greater efficiency and silence, with the possibility of being used outdoors, thanks to the double opening (models 2 and 5 Livingstone range; models K2 and 6 Livingstone Sport and Advance range).