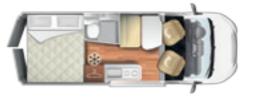

#### Livingstone DUO

#### The super flexible

Winning combinations every time. The rear side adapts its shape according to your needs.