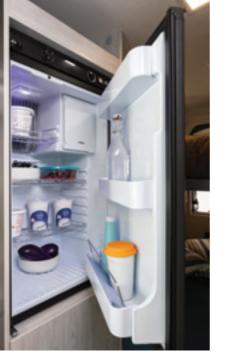

Electric socket and water outlet with pull-out spray

The refrigerators are very practical and large. They can be three-way and column mounted, for optimal use of space, or compressor driven for greater efficiency and silence, with the possibility of being used outdoors, thanks to the double opening (models 2 and 5 Livingstone range; models K2 and 6 Livingstone Sport and Advance range).