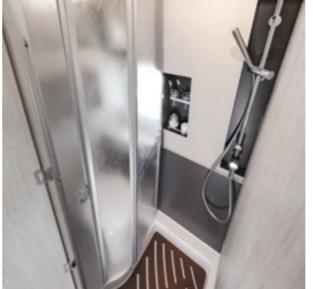

#### Sleeping area

For better dreams

A room for daydreaming, even with your eyes open.

The soft-touch walls give a cosy and comfortable look to the environment.

Shower separated with a folding methacrylate door, equipped with domestic mixer and shower rail, with storage compartment and toothbrush holder inserted in the wall. For maximum comfort.

Large wall units to contain the products

dedicated to personal care.

The Livingstone Advance bathroom is designed to give you moments of beauty and relaxation in an elegant environment with optimised space.

Flexible and intelligent solutions that adapt to your needs. Fixed acrylic stone washbasin, or concealed type.

**Bathroom** 

More space for your wardrobe, thanks to the numerous wall units around the area that allow you to bring clothes that need to be hung.