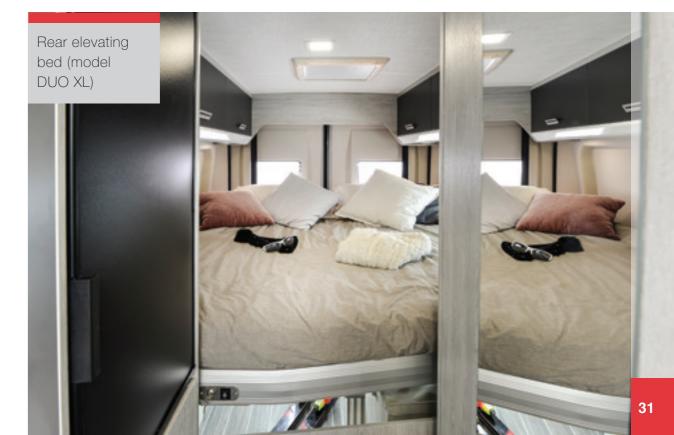

# Waking up on the right side of bed

Our basic rules for a good rest are three:

- 1) Large and comfortable beds; some of them extra large, as in model 6 and 2, the latter being the largest in its category
- 2) Comfortable and breathable mattresses
- 3) Wooden slatted bases for back support

All beds in the van range have these features so you can get a good night's sleep and wake up on the right foot to make the most of your days on holiday.

Not a simple service, rather well-being.

The constant attention of Roller Team towards people's needs has led to conceive the bathroom no longer as a service environment but as a real place dedicated to wellness, putting functionality in the foreground.