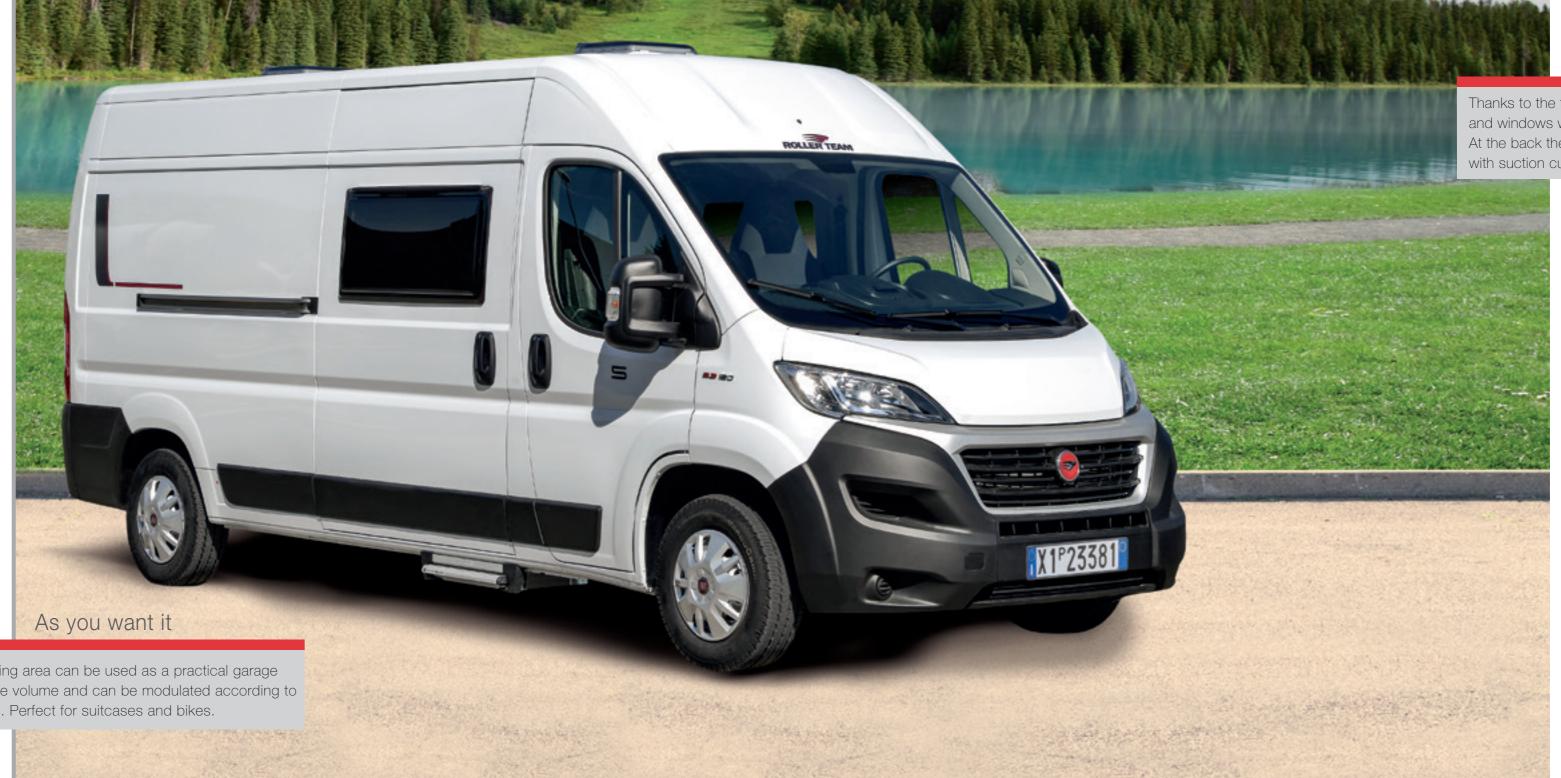

#### **Everything is ready to go.**

If you are looking for your **first van** and you want a concrete vehicle, with a simple, practical and essential style, but with everything you need to go on a thousand adventures, Livingstone is the van for you.

To find out the standard features, see our van technical catalog.

The rear living area can be used as a practical garage with variable volume and can be modulated according to your needs. Perfect for suitcases and bikes.

#### The modular garage for extra large loads

The only garage that reaches up to 2,400 litres of loading volume. Perfect for stowing sports equipment such as bicycles and surfboards in complete safety.