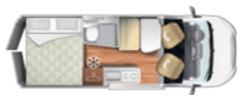

#### **Livingstone** Advance

### The travel companion you've always wanted.

Dedicated to you who have a **lot of experience** and are looking for a van of excellence, which can offer you the best technology, a refined design, refined materials and a surplus of equipment.

The Livingstone Advance range offers you **7 top of range solutions**, with lengths ranging from 5.41 m to 6.36 m and **4 types of beds**, including classic double and bunk beds, twin beds and electric elevating bed at the back.

To find out the standard features, see our van technical catalog.

The rear area is mode keeping all your eque during the day.

Holidays in great style

Thanks to the sophisticated design, the best equipment and maximum comfort.