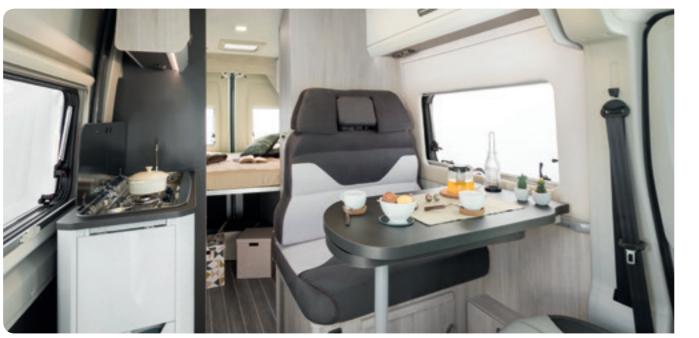

#### Living area

Comfortable travel

Environment designed for maximum comfort. Impressive style, with contrasting colour furniture and glossy laminates.

There is no shortage of space for dishes, pots and all your cooking equipment in the drawers below.

You can cook even in bad weather, thanks to the methacrylate housing protecting the wall unit above the kitchen unit.

The worktop of the linear kitchen

is made of acrylic stone, an ultra

resistant material. The sink with

#### A starred kitchen

The Livingstone Advance kitchen has all the features to allow you to prepare great dishes, like a great chef.

The ingredients will always be as fresh as freshly purchased thanks to the three-way or compressor refrigerator, depending on the models.