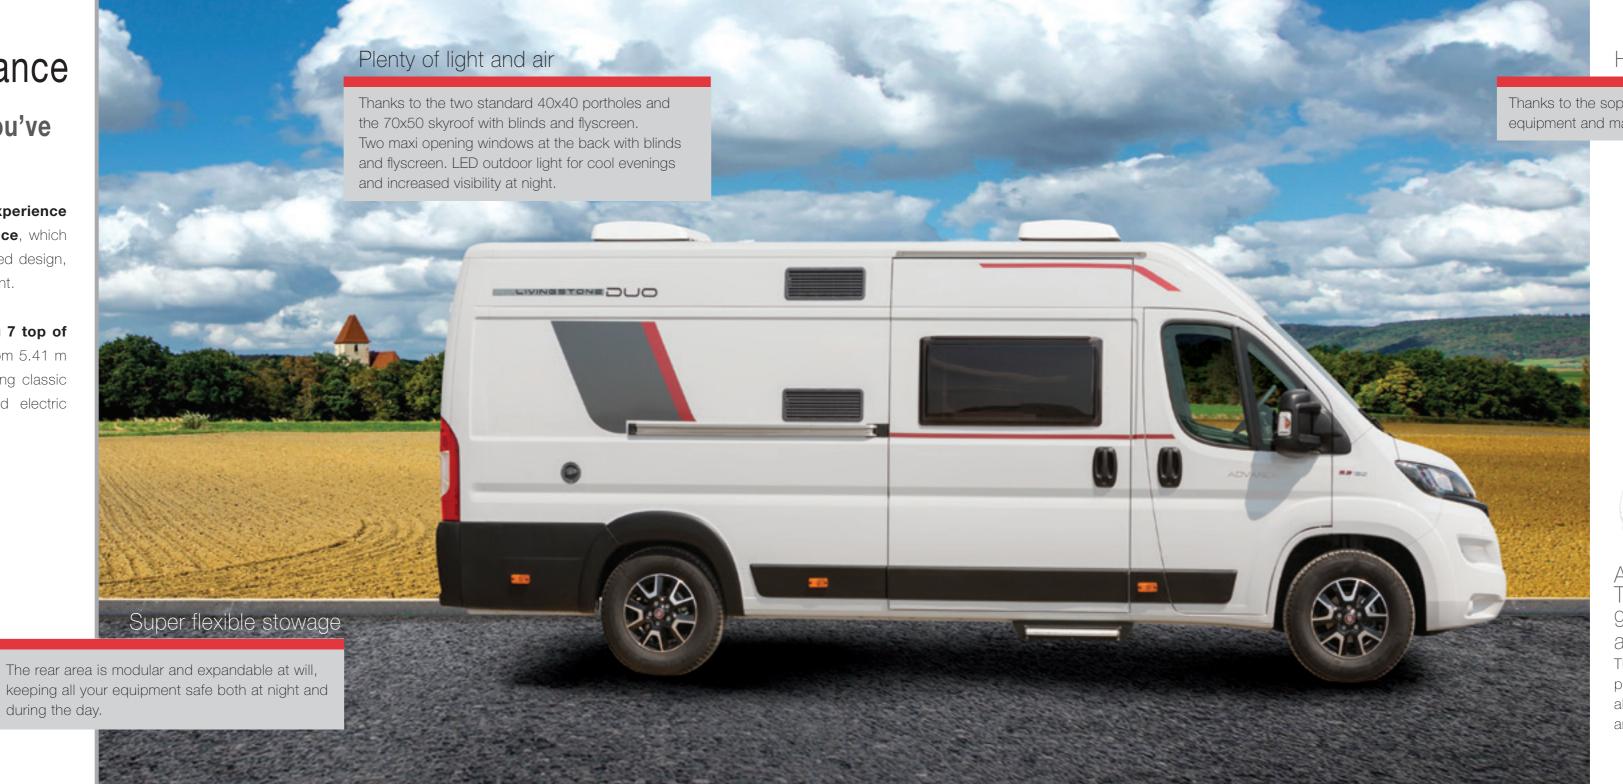

Plenty of light and air

Thanks to the two standard 40x40 portholes and windows with blinds and flyscreen.
At the back there are two maxi size windows with suction cup blinds.

#### The super flexible

Winning combinations every time. The rear side adapts its shape according to your needs.

#### The modular garage for extra large loads

The only garage that reaches up to 2,400 litres of loading volume. Perfect for stowing sports equipment such as bicycles and surfboards in complete safety.