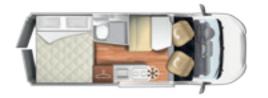

#### **Everything is ready to go.**

If you are looking for your **first van** and you want a concrete vehicle, with a simple, practical and essential style, but with everything you need to go on a thousand adventures, Livingstone is the van for you.

You can choose between **2 models**; Livingstone 2 of 5.99 m with the standard transversal double bed at the back; Livingstone 5 which, in the same length, has two bunk double beds in the back of the vehicle.

To find out the standard features, see our van technical catalog.

The rear living area can be used as a practical garage with variable volume and can be modulated according to your needs. Perfect for suitcases and bikes.