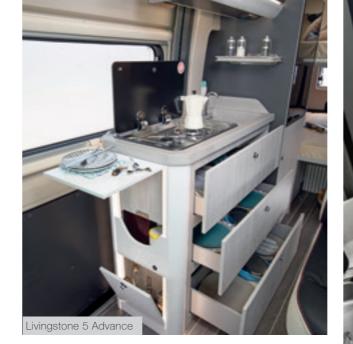

The kitchen

The Livingstone Sport kitchen has everything you need to satisfy the palate of your team.

The practical linear kitchen unit has a resistant worktop in high pressure laminate, two burner hob and sink with mixer for domestic use.