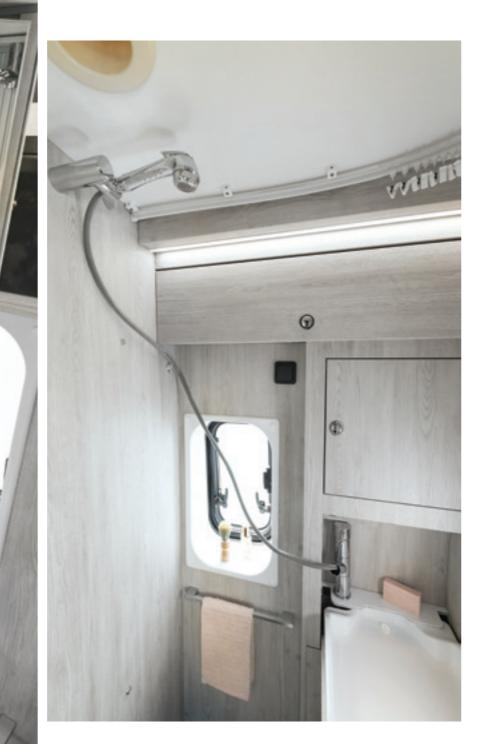

All beds in the van range have these features so you can get a good night's sleep and wake up on the right foot to make the most of your days on holiday.

Not a simple service, rather well-being.

The constant attention of Roller Team towards people's needs has led to conceive the bathroom no longer as a service environment but as a real place dedicated to wellness, putting functionality in the foreground.

Compact with concealed sink, equipped with pull-out spray (models K2, 4 and 6 Livingstone Sport/ Advance range).

Toilet with fixed washbasin and separate shower through the removable curtain with magnets. Storage compartment in the wall. Shower rail with separate mixer. Low shower tray to make the water flow better. (models 2 and 5 Livingstone range; models 2, 5, DUO and DUO XL Livingstone Sport range).