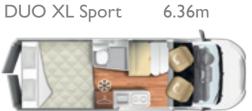

#### **Livingstone DUO XL**

#### The modular garage for extra large loads

The only garage that reaches up to 2,400 litres of loading volume. Perfect for stowing sports equipment such as bicycles and surfboards in complete safety.