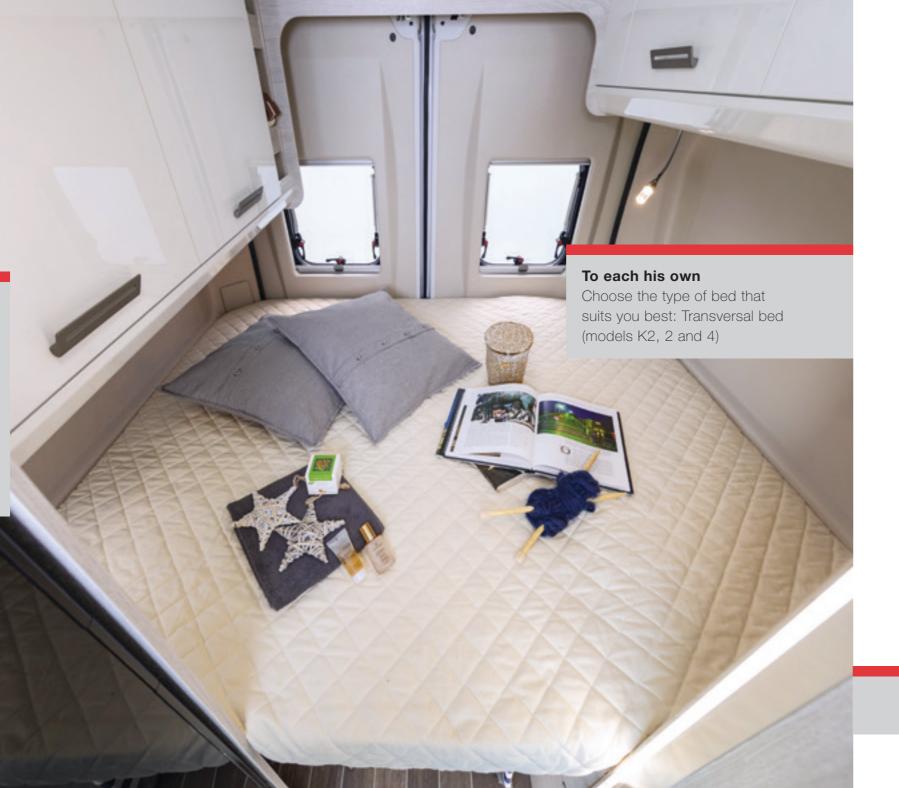

You can choose between **2 models**; Livingstone 2 of 5.99 m with the standard transversal double bed at the back; Livingstone 5 which, in the same length, has two bunk double beds in the back of the vehicle.

#### Sleeping area

Sleep well

In Livingstone beds you will always sleep well, even after a very active day, thanks to the anti-mite mattresses and wooden slatted bases.

One space, two rooms. On one side the toilet with fixed washbasin on top and the window to ventilate and illuminate the

#### Sleeping area

Energetic awakening

You'll wake up rested and full of energy in Livingstone Sport beds, thanks to the comfortable "sleep comfort" mattresses in breathable fabric and the wooden slats.

# Waking up on the right side of bed

Our basic rules for a good rest are three:

- 1) Large and comfortable beds; some of them extra large, as in model 6 and 2, the latter being the largest in its category
- 2) Comfortable and breathable mattresses
- 3) Wooden slatted bases for back support