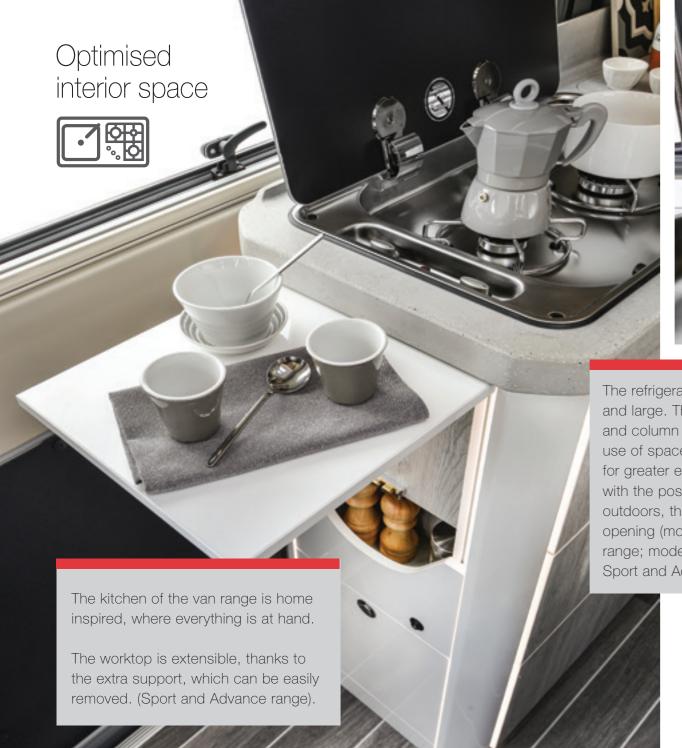

Give personality to your van, with the optional equipment.

Optimised interior space. Loading compartments: Today I want you like this, one room, multiple space. All the space is designed with a view to maximum functionality, modularity of use.

#### The kitchen

Mouth-watering meals

You can easily prepare any delicacy with the Livingstone linear kitchen, equipped with a two burner hob and sink with domestic mixer.

what you need.

The kitchen

The Livingstone Sport kitchen has everything you need to satisfy the palate of your team.

The practical linear kitchen unit has a resistant worktop in high pressure laminate, two burner hob and sink with mixer for domestic use.