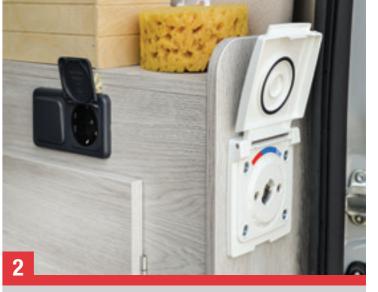

Electric socket and water outlet with pull-out spray

The refrigerators are very practical and large. They can be three-way and column mounted, for optimal use of space, or compressor driven for greater efficiency and silence, with the possibility of being used outdoors, thanks to the double opening (models 2 and 5 Livingstone range; models K2 and 6 Livingstone Sport and Advance range).

steel mixer.