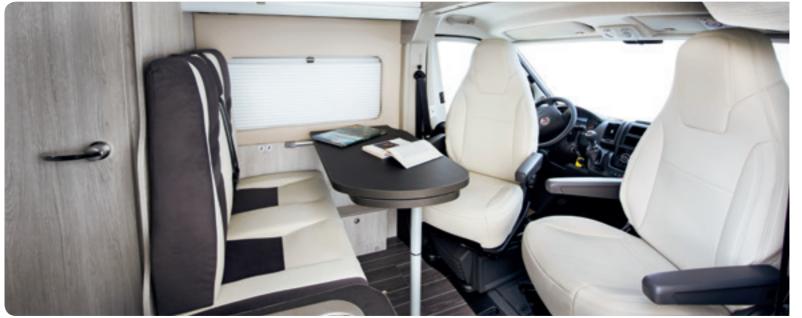

#### Living area

Space for concreteness

Cosy, comfortable and airyenvironment. Simple and linear style, does not give up to practicality and functionality.

Stowage ensured by the large wall cabinets and the comfortable storage compartment above the cab.

The ergonomic seats allow you to be comfortable in all circumstances, both during the journey and in friendly moments.