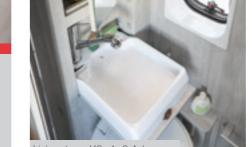

#### Sleeping area

Sleep well

In Livingstone beds you will always sleep well, even after a very active day, thanks to the anti-mite mattresses and wooden slatted bases.

One space, two rooms. On one side the toilet with fixed washbasin on top and the window to ventilate and illuminate the

On the other hand, the shower, as comfortable as at home, thanks to shower rail with separate mixer and the storage compartment in the wall.

It is separated from the tent with magnets, removable, very practical because you can hang it out to dry.

**Bathroom** 

Comfortable well-being