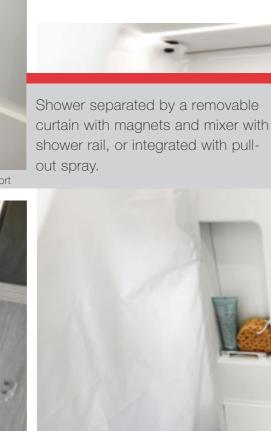

On the other hand, the shower, as comfortable as at home, thanks to shower rail with separate mixer and the storage compartment in the wall.

It is separated from the tent with magnets, removable, very practical because you can hang it out to dry.

Compact with concealed sink, equipped with pull-out spray (models K2, 4 and 6 Livingstone Sport/ Advance range).

Toilet with fixed washbasin and separate shower through the removable curtain with magnets. Storage compartment in the wall. Shower rail with separate mixer. Low shower tray to make the water flow better. (models 2 and 5 Livingstone range; models 2, 5, DUO and DUO XL Livingstone Sport range).