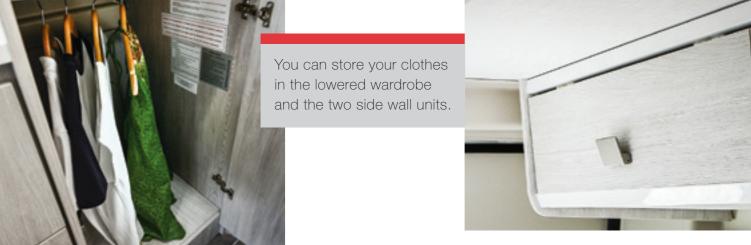

Flexible and intelligent solutions that adapt to your needs. Fixed acrylic stone washbasin, or concealed type.

**Bathroom** 

More space for your wardrobe, thanks to the numerous wall units around the area that allow you to bring clothes that need to be hung.