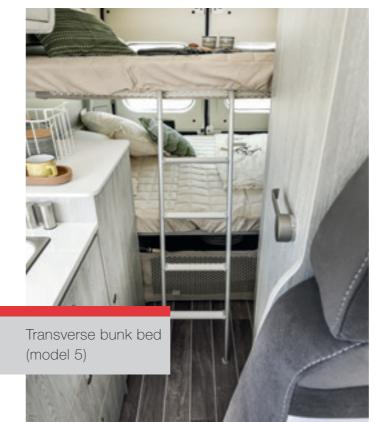

# Waking up on the right side of bed

Our basic rules for a good rest are three:

- 1) Large and comfortable beds; some of them extra large, as in model 6 and 2, the latter being the largest in its category
- 2) Comfortable and breathable mattresses
- 3) Wooden slatted bases for back support

All beds in the van range have these features so you can get a good night's sleep and wake up on the right foot to make the most of your days on holiday.

Not a simple service, rather well-being.

The constant attention of Roller Team towards people's needs has led to conceive the bathroom no longer as a service environment but as a real place dedicated to wellness, putting functionality in the foreground.