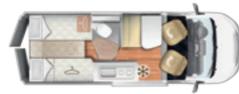

#### **Livingstone** Advance

### The travel companion you've always wanted.

Dedicated to you who have a **lot of experience** and are looking for a van of excellence, which can offer you the best technology, a refined design, refined materials and a surplus of equipment.

The Livingstone Advance range offers you **7 top of range solutions**, with lengths ranging from 5.41 m to 6.36 m and **4 types of beds**, including classic double and bunk beds, twin beds and electric elevating bed at the back.

To find out the standard features, see our van technical catalog.

The rear area is mode keeping all your eque during the day.

Holidays in great style

Thanks to the sophisticated design, the best equipment and maximum comfort.