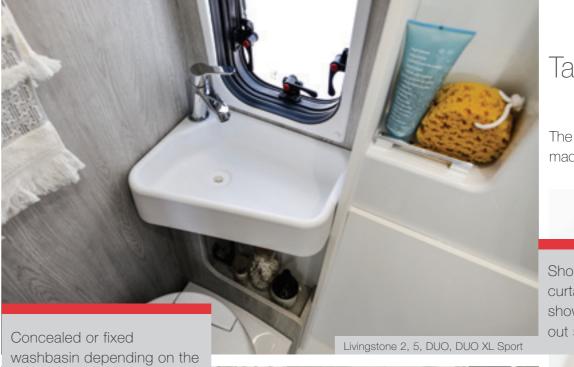

#### Sleeping area

Sleep well

In Livingstone beds you will always sleep well, even after a very active day, thanks to the anti-mite mattresses and wooden slatted bases.

One space, two rooms. On one side the toilet with fixed washbasin on top and the window to ventilate and illuminate the

On the other hand, the shower, as comfortable as at home, thanks to shower rail with separate mixer and the storage compartment in the wall.

It is separated from the tent with magnets, removable, very practical because you can hang it out to dry.

Compact with concealed sink, equipped with pull-out spray (models K2, 4 and 6 Livingstone Sport/ Advance range).

Toilet with fixed washbasin and separate shower through the removable curtain with magnets. Storage compartment in the wall. Shower rail with separate mixer. Low shower tray to make the water flow better. (models 2 and 5 Livingstone range; models 2, 5, DUO and DUO XL Livingstone Sport range).