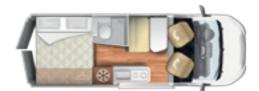

### Livingstone

#### **Everything is ready to go.**

If you are looking for your **first van** and you want a concrete vehicle, with a simple, practical and essential style, but with everything you need to go on a thousand adventures, Livingstone is the van for you.

You can choose between **2 models**; Livingstone 2 of 5.99 m with the standard transversal double bed at the back; Livingstone 5 which, in the same length, has two bunk double beds in the back of the vehicle.

To find out the standard features, see our van technical catalog.

The rear living area can be used as a practical garage with variable volume and can be modulated according to your needs. Perfect for suitcases and bikes.