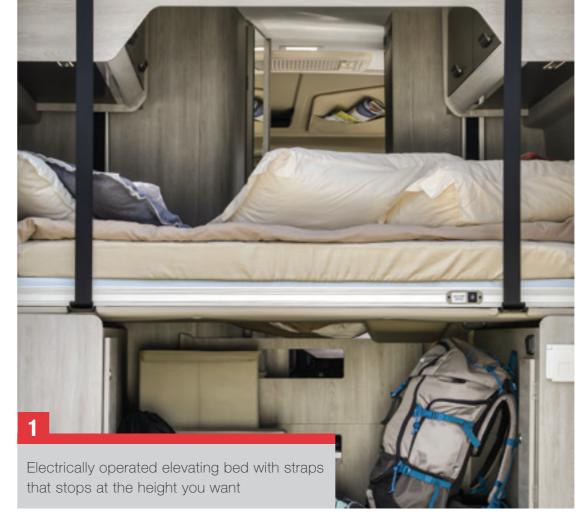

The Livingstone Sport range offers you **a wide choice of models**, 7 to be precise; with lengths ranging from 5.41 m to 6.63 m and **4 types of bed**, including classic double and bunk beds, twin beds and electric elevating bed at the back.

The Livingstone Advance range offers you **7 top of range solutions**, with lengths ranging from 5.41 m to 6.36 m and **4 types of beds**, including classic double and bunk beds, twin beds and electric elevating bed at the back.

All bed bases in the van range can be elevated and/or removed, partly or completely, to meet your stowage needs, even the most bulky ones.