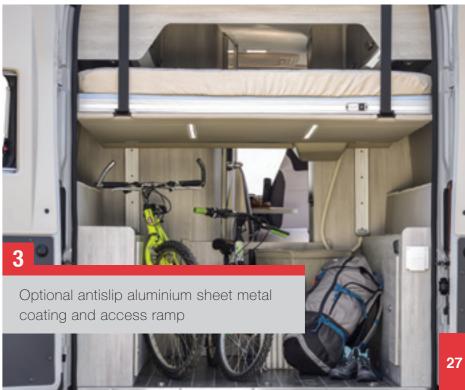

#### The modular garage for extra large loads

The only garage that reaches up to 2,400 litres of loading volume. Perfect for stowing sports equipment such as bicycles and surfboards in complete safety.