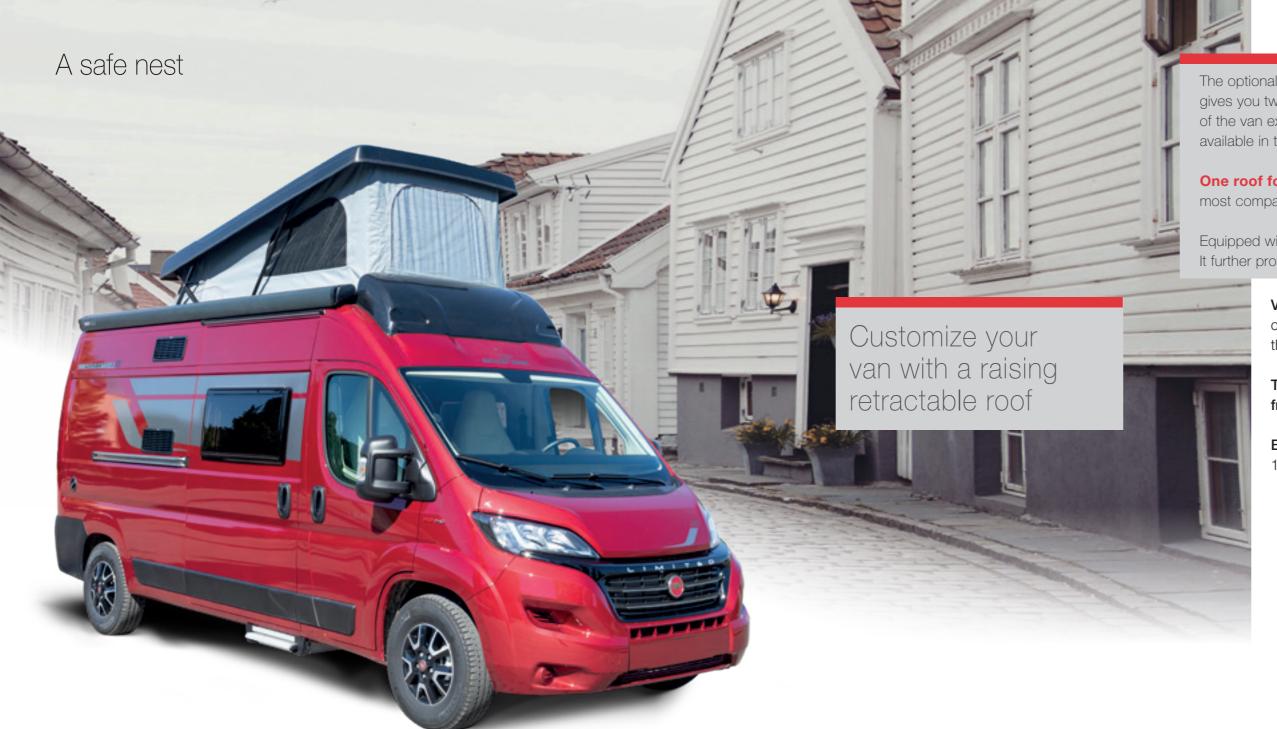

## **Customize** your van

LIVINGSTONE

Appeal (Standard ■, Fabric)

Appeal (Standard ■, Fabric)

Martyn (Optional □, Fabric/Imitation Leather)

Laren (Optional □, Fabric/Imitation Leather)

The optional raising retractable roof with integrated bed gives you two extra beds and is perfect to use the back of the van exclusively as stowage and have more space available in the living area.

One roof for every length. It can be installed on both the most compact and the longest vans in the category.

Equipped with a subframe prevents water from penetrating. It further protects the bodywork from infiltration.

**Ventilation:** 2 side windows that can be opened and closed from the inside with flyscreen.

Transparent plastic front window

Bed dimensions: 180(200)x120 cm

36

laminated glass with sun-proof silk-screen