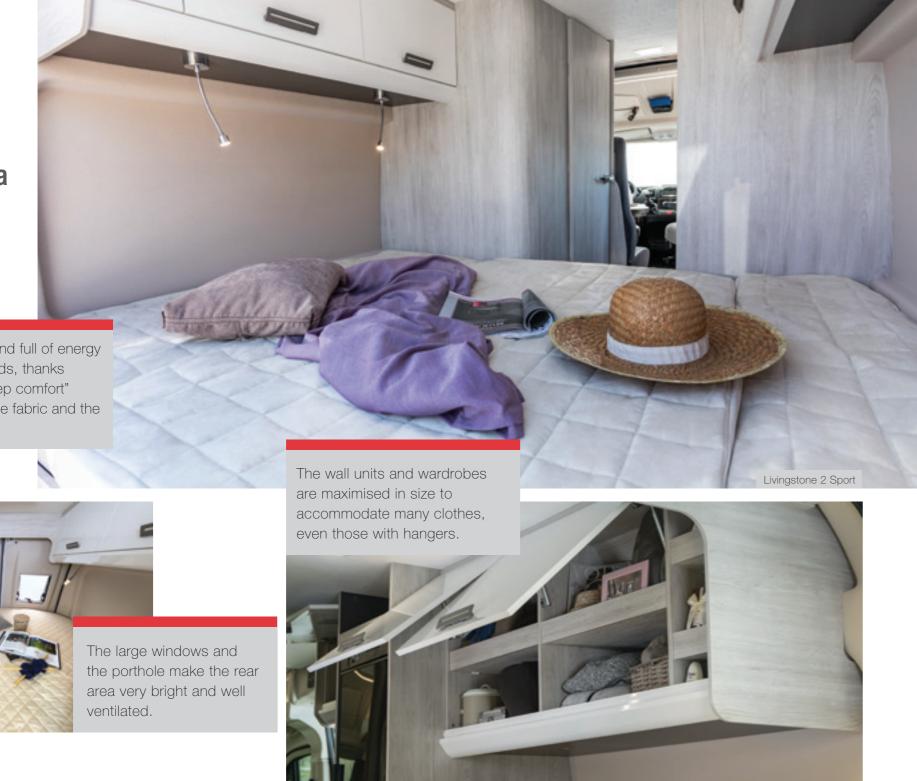

#### Sleeping area

Sleep well

In Livingstone beds you will always sleep well, even after a very active day, thanks to the anti-mite mattresses and wooden slatted bases.

One space, two rooms. On one side the toilet with fixed washbasin on top and the window to ventilate and illuminate the

#### Sleeping area

Energetic awakening

You'll wake up rested and full of energy in Livingstone Sport beds, thanks to the comfortable "sleep comfort" mattresses in breathable fabric and the wooden slats.

#### Living area

Space for concreteness

Cosy, comfortable and airyenvironment. Simple and linear style, does not give up to practicality and functionality.

Stowage ensured by the large wall cabinets and the comfortable storage compartment above the cab.