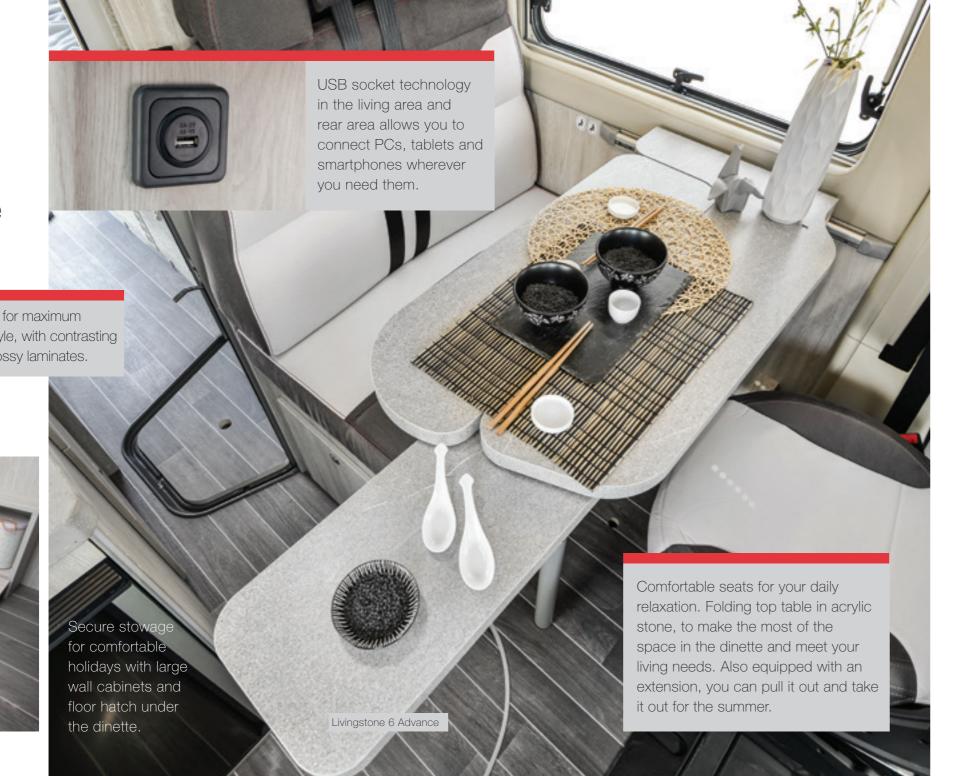

#### Living area

Move freely

Spacious environment. More refined style, greater comfort and versatility.

USB sockets in the living and sleeping area to charge smartphones, tablets, right where you need to use them.

#### Living area

Comfortable travel

Environment designed for maximum comfort. Impressive style, with contrasting colour furniture and glossy laminates.

There is no shortage of space for dishes, pots and all your cooking equipment in the drawers below.

You can cook even in bad weather, thanks to the methacrylate housing protecting the wall unit above the kitchen unit.

The worktop of the linear kitchen

is made of acrylic stone, an ultra

resistant material. The sink with

domestic mixer is equipped with a practical sink cover, also in acrylic

stone, which can work both as a

shelf and as a cutting board.

impact resistant and scratch-