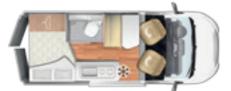

### **Livingstone** Sport

#### **Enjoy** the travel, no limits.

For you who already have experience with the van holiday and are looking for a vehicle that can give you that something extra that makes the difference, in terms of functionality, comfort, equipment, even winking at style.

The Livingstone Sport range offers you **a wide choice of models**, 7 to be precise; with lengths ranging from 5.41 m to 6.63 m and **4 types of bed**, including classic double and bunk beds, twin beds and electric elevating bed at the back.

To find out the standard features, see our van technical catalog.