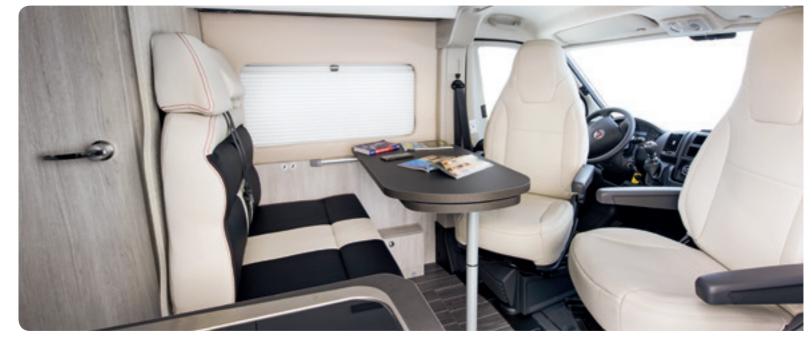

#### Living area

Move freely

Spacious environment. More refined style, greater comfort and versatility.

USB sockets in the living and sleeping area to charge smartphones, tablets, right where you need to use them.