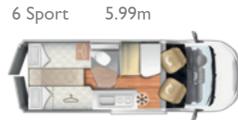

### **Livingstone** Sport

#### **Enjoy** the travel, no limits.

For you who already have experience with the van holiday and are looking for a vehicle that can give you that something extra that makes the difference, in terms of functionality, comfort, equipment, even winking at style.

The Livingstone Sport range offers you **a wide choice of models**, 7 to be precise; with lengths ranging from 5.41 m to 6.63 m and **4 types of bed**, including classic double and bunk beds, twin beds and electric elevating bed at the back.

Livingstone 2, 5, DUO, DUO XL Sport