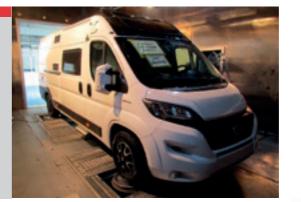

Vehicle in climatic chamber

#### Tested in climatic chamber!

- Test in climatic chambera from -15°C to 40°C
- Heat radiation test on the surface of the sun roof at 65°C; 75°C; 80°C; 85°C
- Low temperature test (Freezing test at -15°C) to check for possible ice formation in the perimeter of the glass and prevent any damage or malfunction.
- Vibration test, with simulation of 820 km on a special route (cobblestones).
- Infiltration test carried out during low temperature and vibration tests.
- Visual check to identify any deformation damage in the surfaces of the Sun Roof.