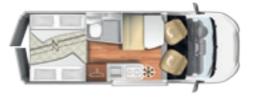

### Livingstone

#### **Everything is ready to go.**

If you are looking for your **first van** and you want a concrete vehicle, with a simple, practical and essential style, but with everything you need to go on a thousand adventures, Livingstone is the van for you.

You can choose between **2 models**; Livingstone 2 of 5.99 m with the standard transversal double bed at the back; Livingstone 5 which, in the same length, has two bunk double beds in the back of the vehicle.

To find out the standard features, see our van technical catalog.

The rear living area can be used as a practical garage with variable volume and can be modulated according to your needs. Perfect for suitcases and bikes.

Plenty of light and air

Thanks to the two standard 40x40 portholes and windows with blinds and flyscreen.
At the back there are two maxi size windows with suction cup blinds.